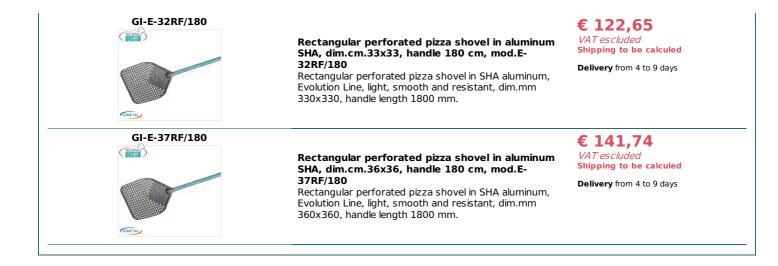

Services and Technologies for professional catering since 1973

RECTANGULAR PERFORATED PIZZA PEEL in ALUMINUM SHA, EVOLUZIONE line, light, smooth and resistant, complete range :

- Evolution shovel, SHA (Special Hard Anodizing) aluminum head and avio-coloured anodized handle. The special SHA treatment is a hard oxide anodisation which guarantees maximum protection against corrosion, wear and friction, ensuring at the same time extreme smoothness and the same lightness of the timeless Azzurra.
- The new perforation guarantees the discharge of the flour in two directions, guaranteeing an unparalleled result.
- Advantages :
  - New optimized flour discharge drilling
  - $\circ~$  Heat resistance . 3 times greater than anodized aluminium
  - Duration . Great resistance to corrosion, scratches and wear
  - **Smoothness** . Very low friction coefficient