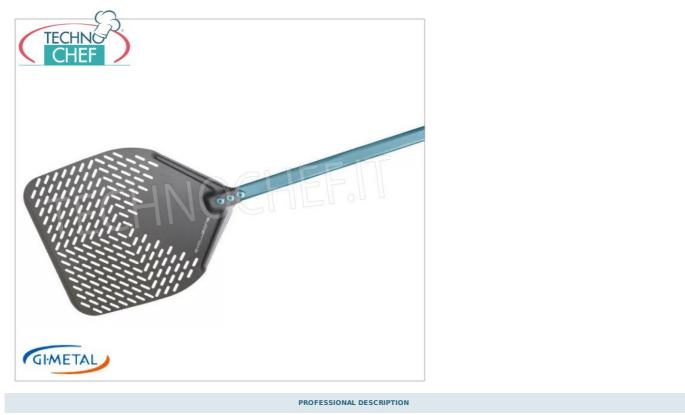

Services and Technologies for professional catering since 1973

RECTANGULAR PERFORATED PIZZA PEEL in ALUMINUM SHA, EVOLUZIONE line, light, smooth and resistant, complete range :

- Evolution shovel, SHA (Special Hard Anodizing) aluminum head and avio-coloured anodized handle. The special SHA treatment is a hard oxide anodisation which guarantees maximum protection against corrosion, wear and friction, ensuring at the same time extreme smoothness and the same lightness of the timeless Azzurra.
- The new perforation guarantees the discharge of the flour in two directions, guaranteeing an unparalleled result.
- Advantages :
  - New optimized flour discharge drilling
  - $\circ~$  Heat resistance . 3 times greater than anodized aluminium
  - Duration . Great resistance to corrosion, scratches and wear
  - **Smoothness** . Very low friction coefficient