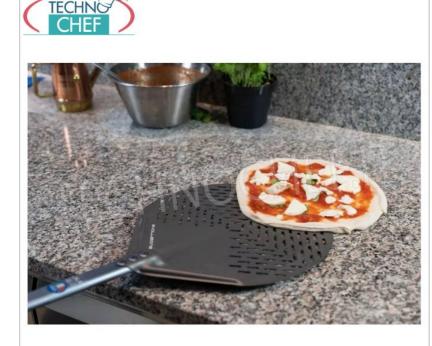

Services and Technologies for professional catering since 1973

RECTANGULAR PERFORATED PIZZA PEEL in ALUMINUM SHA, EVOLUZIONE line, light, smooth and resistant, complete range :

- Evolution shovel, SHA (Special Hard Anodizing) aluminum head and avio-coloured anodized handle. The special SHA treatment is a hard oxide anodisation which guarantees maximum protection against corrosion, wear and friction, ensuring at the same time extreme smoothness and the same lightness of the timeless Azzurra.
- The new perforation guarantees the discharge of the flour in two directions, guaranteeing an unparalleled result.
- Advantages :
  - New optimized flour discharge drilling
  - $\circ~$  Heat resistance . 3 times greater than anodized aluminium
  - Duration . Great resistance to corrosion, scratches and wear
  - **Smoothness** . Very low friction coefficient