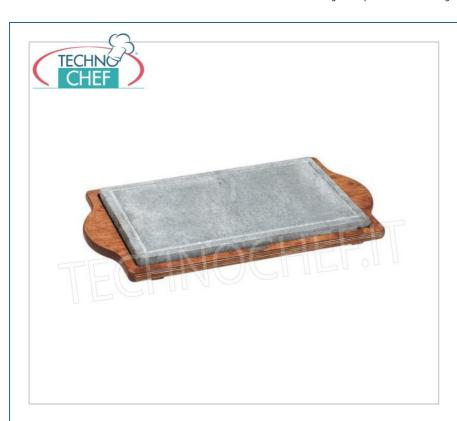

Services and Technologies for professional catering since 1973  $\,$ 

| CODE                                               | DESCRIPTION                                       | PRICE/DELIVERY                                           |
|----------------------------------------------------|---------------------------------------------------|----------------------------------------------------------|
| MRN99702                                           | RECTANGULAR SOAPSTONE WITH WOODEN BASE CM. 40X25H | € 66,11  VAT escluded  Shipping to be calculed  Delivery |
| PROFESSIONAL DESCRIPTION                           |                                                   |                                                          |
| RECTANGULAR SOAPSTONE WITH WOODEN BASE, CM. 40X25H |                                                   |                                                          |