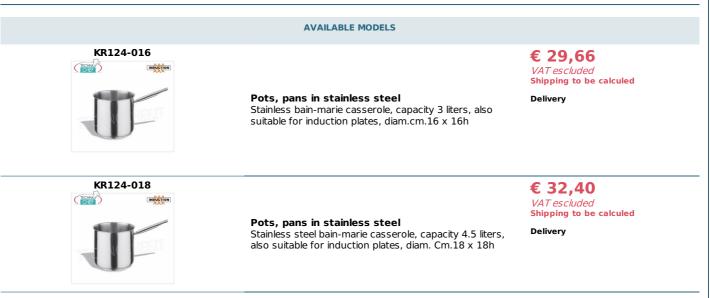

• diffuser bottom welding: special system by impact, offers maximum strength and resistance to long-lasting use,

- models with diameter from 16 to 24 cm,
- height from 16 to 24 cm,
- capacity from 3 to 6.2 liters

The whole range is suitable for GAS, GLASS CERAMIC, ELECTRIC HOTPLATE, INDUCTION HOTPLATE kitchens .