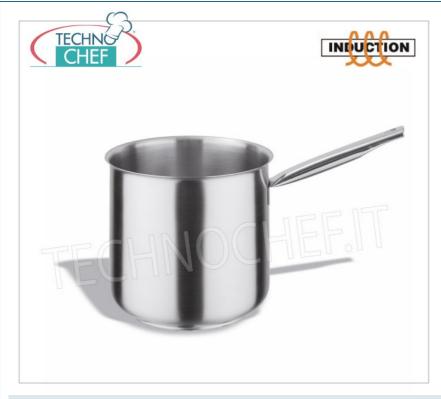

Services and Technologies for professional catering since 1973

PROFESSIONAL DESCRIPTION

Bain marie casserole in 18/10 stainless steel with 1 handle , professional line with:

• sandwich heat diffuser bottom (Stainless-Aluminum-Stainless),

• diffuser bottom welding: special system by impact, offers maximum strength and resistance to long-lasting use,

- models with diameter from 16 to 24 cm,
- height from 16 to 24 cm,
- capacity from 3 to 6.2 liters

The whole range is suitable for GAS, GLASS CERAMIC, ELECTRIC HOTPLATE, INDUCTION HOTPLATE kitchens .