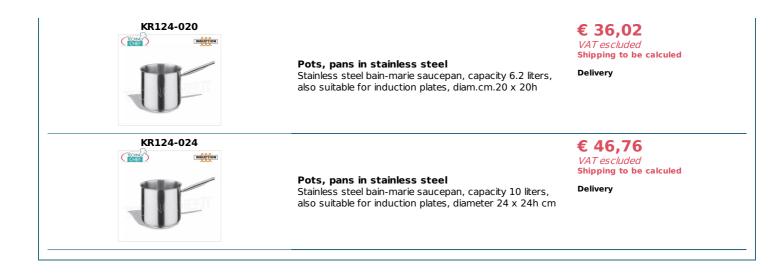

• diffuser bottom welding: special system by impact, offers maximum strength and resistance to long-lasting use,

- models with diameter from 16 to 24 cm,
- height from 16 to 24 cm,
- capacity from 3 to 6.2 liters

The whole range is suitable for GAS, GLASS CERAMIC, ELECTRIC HOTPLATE, INDUCTION HOTPLATE kitchens .