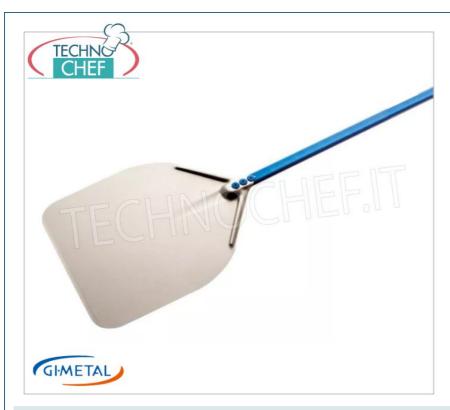

### PROFESSIONAL DESCRIPTION

RECTANGULAR PIZZA PEEL in ALUMINUM, BLUE Line, light, flexible and resistant, complete range:

- Shovel with neutral anodized aluminum head and blue anodized handle .
- It has a reduced weight compared to the classic models but an extreme sturdiness with the oval tubular handle to promote stability.
- The light and flexible head allows the spatula effect with special ribs that ensure the hold; the neutral anodization makes the surface uniform and protects it from oxidation; the sweet and regular milling facilitates the ascent of the pizza.
- The handle head joint is made up of the overlapping of the two elements secured by **three large in-line rivets** which **guarantee safety and immovability**, furthermore the absence of vibrations transmitted to the handle gives greater comfort in use.

CE MARK
MADE IN ITALY