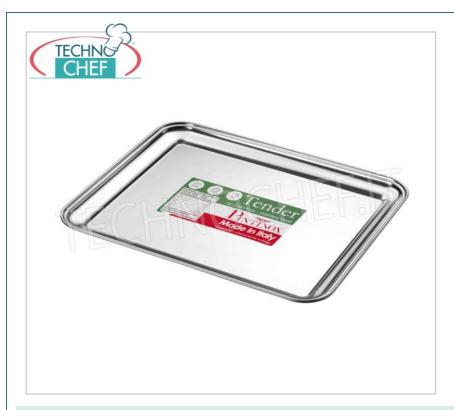

## MRN113425

### Pastry trays

RECTANGULAR TRAY IN 18/C STAINLESS STEEL, PINTINOX, Tender Collection, Cm. 25X20