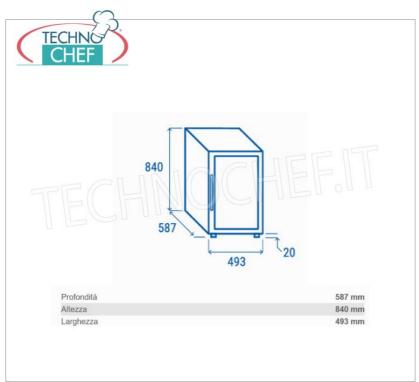

## **TECHNICAL CARD**

power supply Monofase

| Volts                     | V 230/1 |
|---------------------------|---------|
| frequency (Hz)            | 50      |
| motor power capacity (Kw) | 0,087   |
| net weight (Kg)           | 41      |
| breadth (mm)              | 493     |
| depth (mm)                | 587     |
| height (mm)               | 840     |
|                           |         |