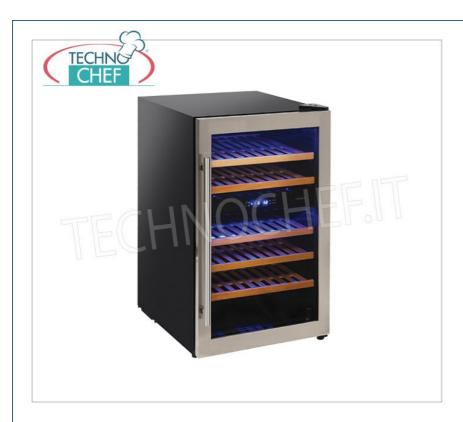

# REFRIGERATED WINE CELLAR for bottled wine, 1 glass holder:

- $\circ~$  black painted sheet metal exterior , black thermoformed interior ;
- $\circ$  capacity lt.130;
- o double temperature: +5°~+10°C/+10°~+18°C;
- automatic defrosting when the compressor stops;
- foaming in Cyclopentane (30mm thick per side);
- control with digital display;
- $\circ \ \ \text{reduced energy consumption;}$
- o removable seal;
- internal LED light (BLUE colour);
- o reversible door with vertical cylindrical handle;
- standard lock and N.1 charcoal filter;
- o door opening alarm;
- double tempered safety glass ;
- $\circ$  dark glass for UV protection;
- $\circ\,$  4 adjustable wooden shelves + 1 grid on the bottom ;
- R600a refrigerant gas;
- o noise level 44 dB(A);
- N.4 Adjustable feet.