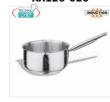

# KR126-020

#### Pots, pans in stainless steel

Stainless steel casserole with pouring spouts, capacity 3.1 liters, also suitable for induction plates, diam.cm.20 x 10h

€ 31,12

VAT escluded
Shipping to be calculed

**Delivery** from 4 to 9 days