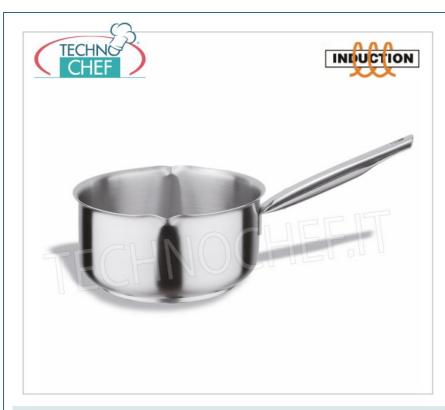

## 18/10 STAINLESS STEEL CASSEROLE with pouring spouts , 1 handle, professional line with:

- sandwich heat diffuser bottom (Stainless-Aluminum-Stainless),
- o diffuser bottom welding: special system by impact, offers maximum strength and resistance to long-lasting use,
- o models with diameter from 16 to 20 cm,
- height from 7.5 to 10 cm,
- capacity from 1.5 to 3.1 liters

The whole range is suitable for GAS, GLASS CERAMIC, ELECTRIC HOTPLATE, INDUCTION HOTPLATE kitchens .

## **AVAILABLE MODELS**