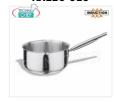

# KR126-016

## Pots, pans in stainless steel

Stainless steel casserole with pouring spouts, capacity 1.5 liters, also suitable for induction plates, diam. 16 cm  $\times$  7.5h

€ 26,47

VAT escluded
Shipping to be calculed