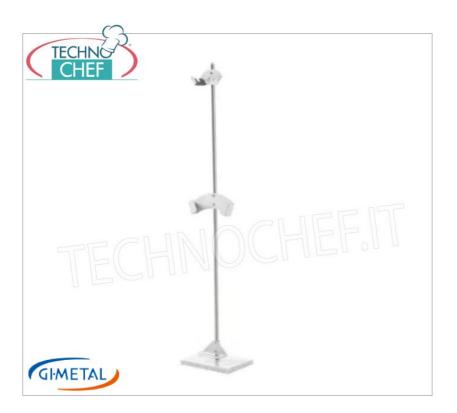

## SHOVEL HOLDER, SHOVEL and BRUSH with MARBLE BASE, 4 places :

- $\circ~$  Single sided holder for 2 shovels, 1 small peeler and 1 brush .
- $\circ\,$  Structure in stainless steel , supports in anodized aluminum , base in marble .
- **Solid and practical**, it allows you to have all the tools available next to the oven.
- NB For shovels with handle of maximum 200 cm
- Accessories not included .

## CE MARK MADE IN ITALY

| ı              | PIAZE IN TIAET        |
|----------------|-----------------------|
| TECHNICAL CARD |                       |
|                | breadth (mm) 350      |
|                | <b>depth (mm)</b> 250 |
|                | height (mm) 2200      |
| ı              |                       |