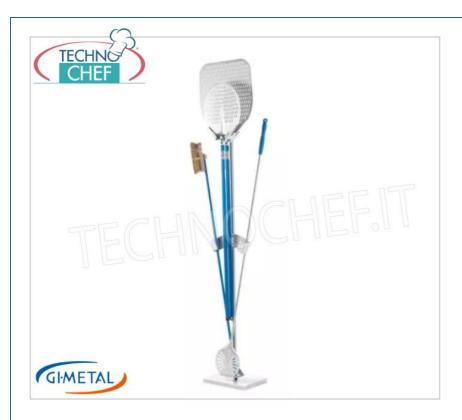

## SHOVEL HOLDER, SHOVEL and BRUSH with MARBLE BASE, 4 places :

- $\circ~$  Single sided holder for 2 shovels, 1 small peeler and 1 brush .
- $\circ\,$  Structure in stainless steel , supports in anodized aluminum , base in marble .
- **Solid and practical**, it allows you to have all the tools available next to the oven.
- NB For shovels with handle of maximum 200 cm
- Accessories not included .