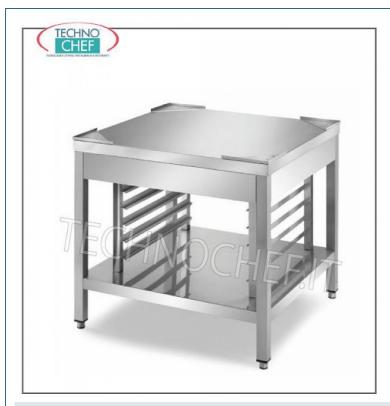

### MZBPF1/8

Bases for Ovens, dimensions mm. 800x800x720h Base support in stainless steel for oven on legs, with lower shelf and guides for inserting 7 Gastro-Norm 2/1 trays h 60 mm., Dim. mm. 800x800x720 h.