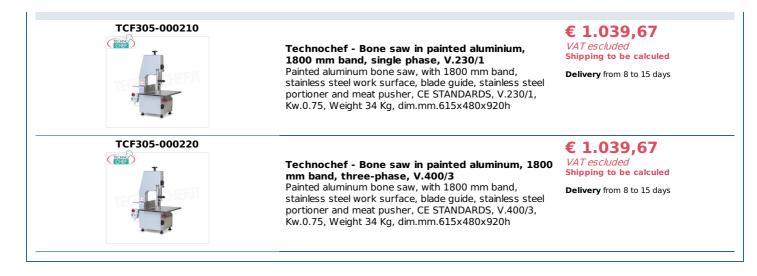

## BONE SAW in PAINTED ALUMINUM, with 1800 mm BELT :

- gray painted aluminum structure ,
- cast aluminum **pulleys** ,
- stainless steel worktop ,
- stainless steel portioner ,
- stainless steel meat pusher ,
- **security micro** on the door,
- push button panel with low voltage controls and emergency button,
- Bakelite blade guide ,
- engine protection carter and adjustment rod for correct blade tension.
- Bone saws are small machines ideal for cutting frozen and fresh products and bones for both professional and domestic use,
- $\circ~$  available in single-phase and three-phase versions .

## TECHNICAL DATA :

- belt length: 1610 mm,
- useful cutting height: 300 mm,
- useful cutting width: 175 mm,
- top size: 380x380 mm,
- power supply: V.230/400
- $\circ~$  engine power: 1 HP Kw 0.75
- weight: 34 kg

## CE MARK MADE IN ITALY

| TECHNICAL CARD   |     |
|------------------|-----|
| net weight (Kg)  | 34  |
| breadth (mm)     | 615 |
| depth (mm)       | 480 |
| height (mm)      | 920 |
|                  |     |
| AVAILABLE MODELS |     |