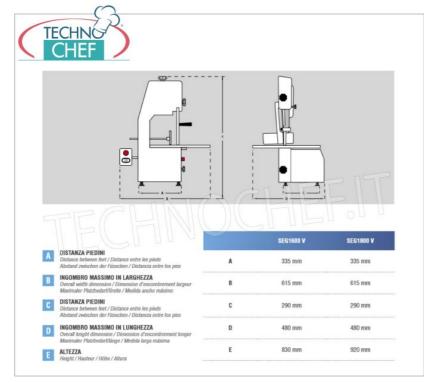

## TECHNICAL DATA :

- belt length: 1610 mm,
- useful cutting height: 300 mm,
- useful cutting width: 175 mm,
- top size: 380x380 mm,
- power supply: V.230/400
- $\circ~$  engine power: 1 HP Kw 0.75
- weight: 34 kg

## CE MARK MADE IN ITALY

| TECHNICAL CARD   |     |
|------------------|-----|
| net weight (Kg)  | 34  |
| breadth (mm)     | 615 |
| depth (mm)       | 480 |
| height (mm)      | 920 |
|                  |     |
| AVAILABLE MODELS |     |