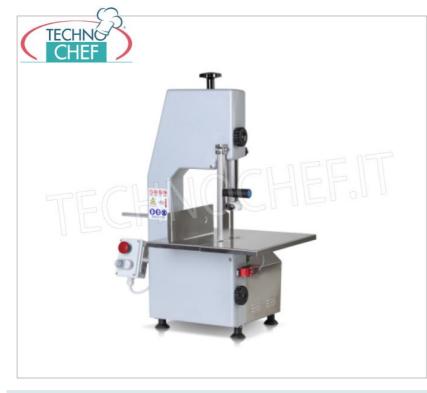

## BONE SAW in PAINTED ALUMINUM, with 1800 mm BELT :

- gray painted aluminum structure ,
- cast aluminum **pulleys** ,
- stainless steel worktop ,
- stainless steel portioner ,
- stainless steel meat pusher ,
- **security micro** on the door,
- push button panel with low voltage controls and emergency button,
- Bakelite blade guide ,
- engine protection carter and adjustment rod for correct blade tension.
- Bone saws are small machines ideal for cutting frozen and fresh products and bones for both professional and domestic use,
- $\circ~$  available in single-phase and three-phase versions .

## TECHNICAL DATA :

- belt length: 1610 mm,
- useful cutting height: 300 mm,
- useful cutting width: 175 mm,
- top size: 380x380 mm,
- power supply: V.230/400
- $\circ~$  engine power: 1 HP Kw 0.75
- weight: 34 kg