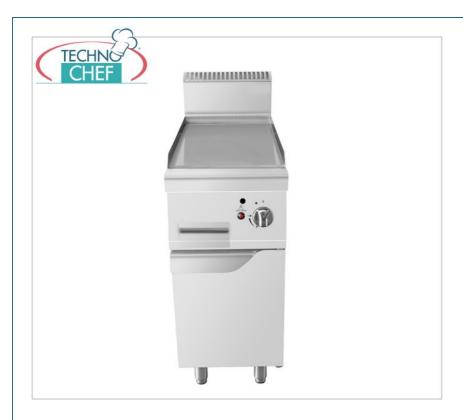

Services and Technologies for professional catering since 1973

CODE DESCRIPTION PRICE/DELIVERY

TCF480-004200

GAS GRIDDLE with SMOOTH PLATE on MOBILE, Line 700, thermal power 7 Kw, dim.mm.400x700x1085h

€ 1.184,45

## GAS GRIDDLE with SMOOTH PLATE on MOBILE, 700 Line :

- structure in AISI 430 0.8 mm stainless steel;
- $\circ$  AISI 304 stainless steel cooking edge 1.5 mm;
- high radiating efficiency steel hob;
- o piezoelectric ignition system;
- waste collection drawer;
- doors included;
- $\circ$  1/2 inch gas connection hose;
- methane fuel convertible for use with LPG (nozzles included);
- open fire power n°x kW: 1x7 Kw .

# MADE EXTRA EU

| MADE EXTRA EU      |      |
|--------------------|------|
| TECHNICAL CARD     |      |
| Thermal input (Kw) | 7    |
| breadth (mm)       | 400  |
| depth (mm)         | 700  |
| height (mm)        | 1085 |
|                    |      |