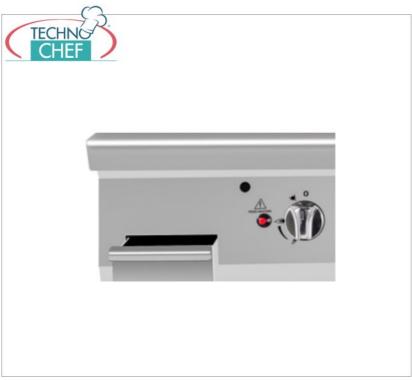

# GAS GRIDDLE with SMOOTH PLATE on MOBILE, Line 900 :

- structure in AISI 430 0.8 mm stainless steel;
- $\circ$  AISI 304 stainless steel cooking edge 1.5 mm;
- high radiating efficiency steel hob;
- o piezoelectric ignition system;
- waste collection drawer;
- doors included;
- $\circ$  1/2 inch gas connection hose;
- methane fuel convertible for use with LPG (nozzles included);
- $\circ~$  open fire power n°x kW: 1x10 Kw .