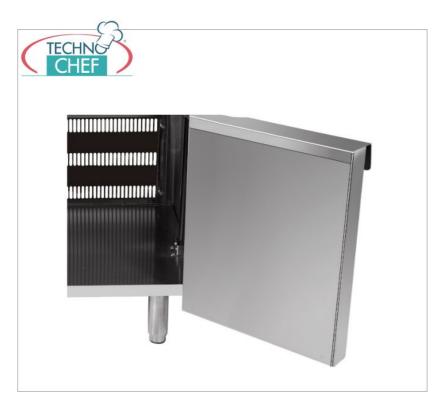

# GAS GRIDDLE with SMOOTH PLATE on MOBILE, Line 900 :

- structure in AISI 430 0.8 mm stainless steel;
- $\circ$  AISI 304 stainless steel cooking edge 1.5 mm;
- high radiating efficiency steel hob;
- o piezoelectric ignition system;
- waste collection drawer;
- doors included;
- $\circ$  1/2 inch gas connection hose;
- methane fuel convertible for use with LPG (nozzles included);
- $\circ~$  open fire power n°x kW: 1x10 Kw .