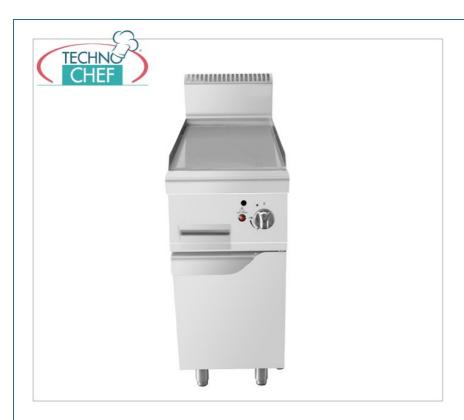

Services and Technologies for professional catering since 1973

CODE DESCRIPTION PRICE/DELIVERY

TCF480-005000

GAS GRIDDLE with SMOOTH PLATE on MOBILE, Line 900, thermal power 10 Kw, dim.mm. $400 \times 900 \times 1140 h$ 

# GAS GRIDDLE with SMOOTH PLATE on MOBILE, Line 900 :

- structure in AISI 430 0.8 mm stainless steel;
- $\circ$  AISI 304 stainless steel cooking edge 1.5 mm;
- high radiating efficiency steel hob;
- o piezoelectric ignition system;
- waste collection drawer;
- doors included;
- $\circ$  1/2 inch gas connection hose;
- methane fuel convertible for use with LPG (nozzles included);
- $\circ~$  open fire power n°x kW: 1x10 Kw .

## **MADE EXTRA EU**

| TECHNICAL CARD     |      |
|--------------------|------|
| Thermal input (Kw) | 10   |
| breadth (mm)       | 400  |
| depth (mm)         | 900  |
| height (mm)        | 1140 |
|                    |      |