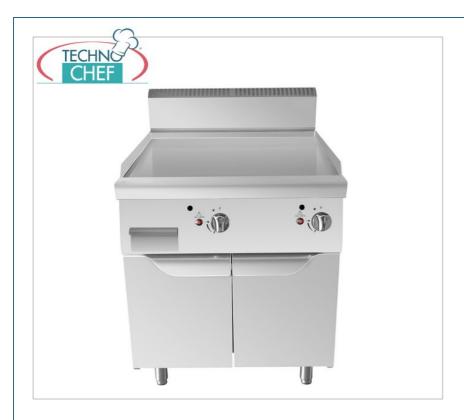

Services and Technologies for professional catering since 1973

CODE DESCRIPTION PRICE/DELIVERY

TCF480-005200

GAS GRIDDLE with SMOOTH PLATE on MOBILE, Line 900, thermal power Kw 10.00+10.00, dim.mm.800x900x1140h

## GAS GRIDDLE with SMOOTH PLATE on MOBILE, Line 900 :

- structure in AISI 430 0.8 mm stainless steel;
- $\circ$  AISI 304 stainless steel cooking edge 1.5 mm;
- high efficiency radiating steel hob;
- o piezoelectric ignition system;
- waste collection drawer;
- doors included;
- 1/2 inch gas connection hose;
- methane fuel convertible for use with LPG (nozzles included);
- $\circ\,$  open fire power n°x kW: 2x10 Kw .

# MADE EXTRA EU

| MADE EXTRA EU      |      |
|--------------------|------|
| TECHNICAL CARD     |      |
| Thermal input (Kw) | 20   |
| breadth (mm)       | 800  |
| depth (mm)         | 900  |
| height (mm)        | 1140 |
|                    |      |