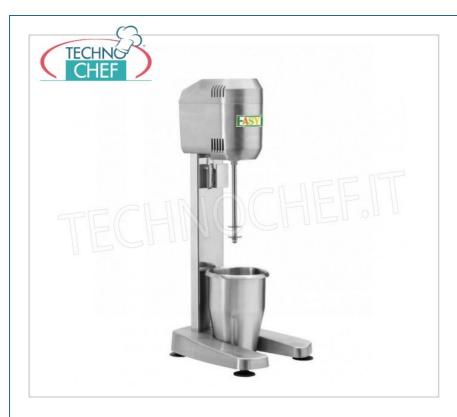

Services and Technologies for professional catering since 1973

| CODE  | DESCRIPTION                                                                                                                                 | PRICE/DELIVERY                                 |
|-------|---------------------------------------------------------------------------------------------------------------------------------------------|------------------------------------------------|
| FMDMB | Blender, EASYLINE-FIMAR, made of aluminium, stainless steel glass, capacity 0.8 litres, V.230/1, Kw.0.4, Weight 3.6 Kg, dim.mm.200x230x500h | € 78,94  VAT escluded  Shipping to be calculed |
|       |                                                                                                                                             | Delivery                                       |

## PROFESSIONAL DESCRIPTION

BLENDER, for the preparation of milkshakes, smoothies, etc.:

- $\circ~$  made of aluminum with stainless steel column and glass ;
- $\circ \ \ \textbf{glass capacity 0.8 liters} \ ;$
- speed 16,000 rpm;
- automatic ignition system only with glass inserted;
- $\circ~$  ideal for making cocktails, milkshakes, sorbets etc  $\dots$

## **CE** mark

| TECHNICAL CARD            |          |  |
|---------------------------|----------|--|
| power supply              | Monofase |  |
| Volts                     | V 230/1  |  |
| frequency (Hz)            | 5060     |  |
| motor power capacity (Kw) | 0,4      |  |
| net weight (Kg)           | 3,6      |  |
| gross weight (Kg)         | 4,5      |  |
| breadth (mm)              | 200      |  |
| depth (mm)                | 230      |  |
| height (mm)               | 500      |  |
|                           |          |  |