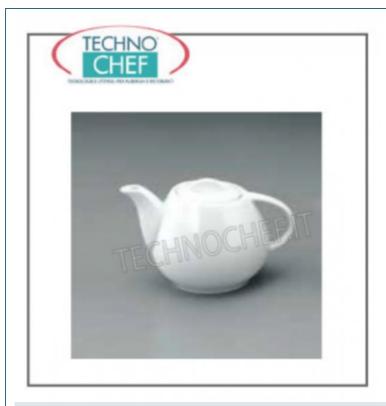

## MRN30008

**Teiere, Lattiere** STANDARD LUBIANA TEAPOT, WAWEL LINE, CL.45, FOR 3 CUPS

# € 7,53 VAT escluded Shipping to be calculed

**Delivery** from 3 to 6 days