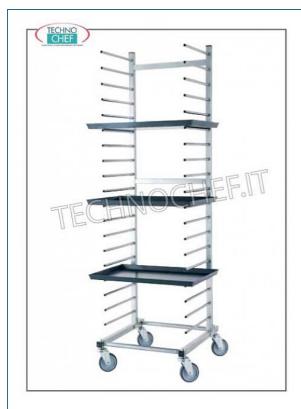

Services and Technologies for professional catering since 1973

| CODE    | DESCRIPTION                                                                                                                     | PRICE/DELIVERY                                  |
|---------|---------------------------------------------------------------------------------------------------------------------------------|-------------------------------------------------|
| GIBI-2U | STAINLESS STEEL tray trolley, with rungs, with tubular supports, pitch 80 mm, capacity 20 trays, dim. external mm 520x540x1730h | € 259,38  VAT escluded  Shipping to be calculed |
|         |                                                                                                                                 | <b>Delivery</b> from 4 to 9 days                |

## TROLLEY FOR TRAYS:

- $\circ$  made of STAINLESS STEEL ,
- 80 mm pitch tubular supports,
- capacity 20 trays.

## MADE IN ITALY

| TECHNICAL CARD    |      |  |
|-------------------|------|--|
| net weight (Kg)   | 15   |  |
| gross weight (Kg) | 20   |  |
| breadth (mm)      | 520  |  |
| depth (mm)        | 540  |  |
| height (mm)       | 1730 |  |