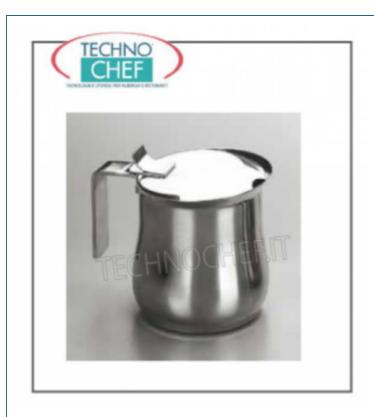

Services and Technologies for professional catering since 1973

| CODE                             | DESCRIPTION                      | PRICE/DELIVERY                                 |
|----------------------------------|----------------------------------|------------------------------------------------|
| MRN71599                         | CRASH CREW WITH ILSA COVER, CL.7 | € 11,73  VAT escluded  Shipping to be calculed |
|                                  |                                  | <b>Delivery</b> from 3 to 6 days               |
| PROFESSIONAL DESCRIPTION         |                                  |                                                |
| CRASH CREW WITH ILSA COVER, CL.7 |                                  |                                                |