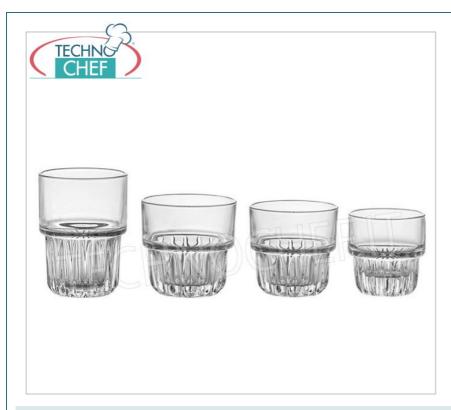

### Glasses for water and wine

GLASS, LIBBEY, Everest Collection, CL.14,8, H 7,3, Diam. cm.7,3 -- Available in packs of 12

## Glasses for water and wine

GLASS, LIBBEY, Everest Collection, CL.26,6, H 8,6, Diam. cm.8,6 -- Available in packs of 12

# MRN94263

**Glasses for water and wine** GLASS, LIBBEY, Everest Collection, CL.35,5, H 11,8, Diam. cm.8 -- Available in packs of 12

## MRN94261

**Glasses for water and wine** GLASS, LIBBEY, Everest Collection, CL.35,5, H 9,5, Diam. cm.9 -- Available in packs of 12 € 2,86

VAT escluded

Shipping to be calculed

Delivery