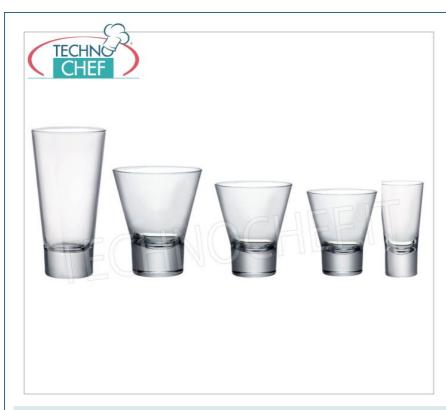

#### **AVAILABLE MODELS**

#### Glasses for water and wine

GLASS, BORMIOLI ROCCO, Ypsilon Collection, CL.7, H 10.7, Diam. cm.5 -- Available in packs of 30 pieces

#### Glasses for water and wine

GLASS, BORMIOLI ROCCO, Ypsilon Collection, CL.15, H 9.5, Diam. cm.7,5 -- Available in packs of 15

## Glasses for water and wine

GLASS, BORMIOLI ROCCO, Ypsilon Collection, CL.25, H 10.5, Diam. cm.9 -- Available in packs of 15

#### MRN58968

**Glasses for water and wine** GLASS, BORMIOLI ROCCO, Ypsilon Collection, CL.32, H 16, Diam. cm.7,5 -- Available in packs of 18 pieces

€ 2,53 VAT escluded
Shipping to be calculed

Delivery

#### MRN59145

**Glasses for water and wine**GLASS, BORMIOLI ROCCO, Ypsilon Collection, CL.34, H
11.6, Diam. cm.10 -- Available in packs of 24

€ 2,92

VAT escluded

Shipping to be calculed

Delivery