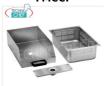

# **FMCCF**

€ 123,35 VAT escluded Shipping to be calculed

Delivery from 4 to 9 days

## FIMAR - Technochef - Drawer with stainless steel filter, Mod. CCF

Drawer with stainless steel filter, applicable on potato peeler and flatting PPF-LCF version