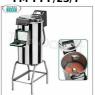

#### FM-PPF/25/T

# FIMAR - Technochef, Professional potato peeler on stand, load capacity Kg. 25, THREE-PHASE,

Potato peeler on stand, maximum cycle load Kg. 25, production capacity Kg 450, V 400/3, Kw 1,1, dimensions 450x900x1355h mm