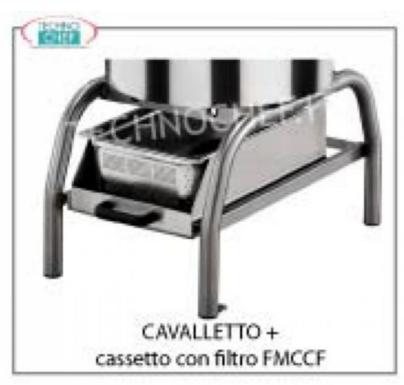

# **FMCCF**

€ 123,35 VAT escluded Shipping to be calculed

Delivery from 4 to 9 days

## FIMAR - Technochef - Drawer with stainless steel filter, Mod. CCF

Drawer with stainless steel filter, applicable on potato peeler and flatting PPF-LCF version