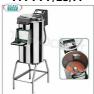

#### FM-PPF/25/M

# FIMAR - Technochef, Professional potato peeler on stand, load capacity Kg. 25, SINGLE PHASE,

Potato peeler on stand, maximum cycle load Kg. 25, production capacity Kg 450, V 230/1, Kw 1,1, dimensions 450x900x1355h mm