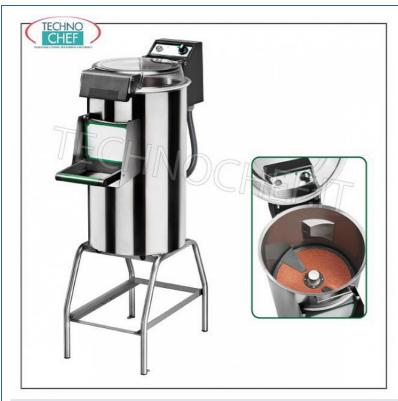

## P ELAPATOES ON STAND, maximum load of 25 kg. Cycle:

- **structure in stainless steel** and plastic materials suitable for food contact;
- upper cover in transparent food-grade polycarbonate for checking the processing phases;
- $\circ~$  safety microswitches on the top cover and on the outlet;
- **Door with handle** on the product discharge spout;
- continuous washing, which allows homogeneous processing and facilitates the subsequent cleaning phases of the machine;
- automatic water jet to facilitate the elimination of peeling residues;
- manual plate extraction system;
- timer from 0 to 4 minutes;
- production capacity 450 Kg / h;
- **supplied with: standard side abrasive, removable abrasive plate,** which guarantees perfect peeling of the product with very low production waste,
- $\circ$  Available with single-phase V. 230/1 or three-phase V. 400/3 + N power supply,

# CE mark MADE IN ITALY

| TECHNICAL CARD    |      |
|-------------------|------|
| net weight (Kg)   | 70   |
| gross weight (Kg) | 88   |
| breadth (mm)      | 450  |
| depth (mm)        | 900  |
| height (mm)       | 1355 |