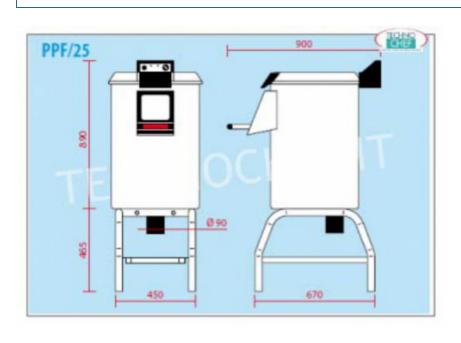

## P ELAPATOES ON STAND, maximum load of 25 kg. Cycle:

- **structure in stainless steel** and plastic materials suitable for food contact;
- upper cover in transparent food-grade polycarbonate for checking the processing phases;
- $\circ~$  safety microswitches on the top cover and on the outlet;
- **Door with handle** on the product discharge spout;
- continuous washing, which allows homogeneous processing and facilitates the subsequent cleaning phases of the machine;
- automatic water jet to facilitate the elimination of peeling residues;
- manual plate extraction system;
- timer from 0 to 4 minutes;
- production capacity 450 Kg / h;
- **supplied with: standard side abrasive, removable abrasive plate,** which guarantees perfect peeling of the product with very low production waste,
- $\circ$  Available with single-phase V. 230/1 or three-phase V. 400/3 + N power supply,

# CE mark MADE IN ITALY

| TECHNICAL CARD    |      |
|-------------------|------|
| net weight (Kg)   | 70   |
| gross weight (Kg) | 88   |
| breadth (mm)      | 450  |
| depth (mm)        | 900  |
| height (mm)       | 1355 |

# FIMAR - Technochef, Professional potato peeler on stand, load capacity Kg. 25, THREE-PHASE,

Potato peeler on stand, maximum cycle load Kg. 25, production capacity Kg 450, V 400/3, Kw 1,1, dimensions 450x900x1355h mm

# FIMAR - Technochef, Professional potato peeler on stand, load capacity Kg. 25, SINGLE PHASE,

Potato peeler on stand, maximum cycle load Kg. 25, production capacity Kg 450, V 230/1, Kw 1,1, dimensions 450x900x1355h mm