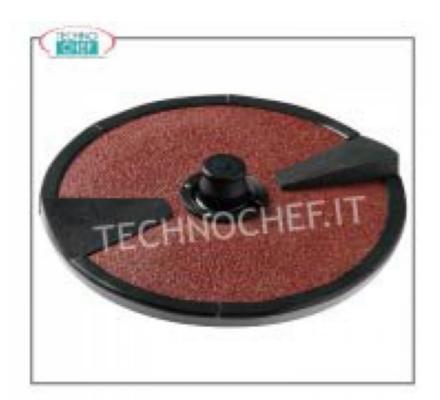

## **FMPTB**

# FIMAR - Technochef - Plate in abrasive cloth for potatoes and carrots, Mod.PTB Plate in abrasive cloth for potatoes and carrots for Peeler

Mod. PPN-PPF / 25

€ 123,35

VAT escluded Shipping to be calculed