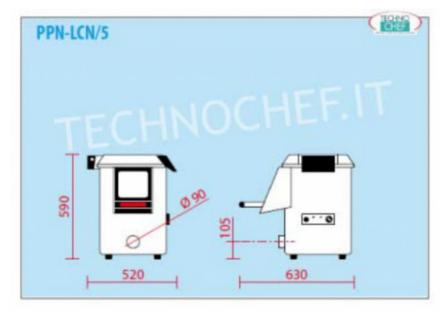

## **CE marking** MADE IN ITALY

| TECHNICAL CARD        |                                                                                                                                                    |     |                                                                                  |
|-----------------------|----------------------------------------------------------------------------------------------------------------------------------------------------|-----|----------------------------------------------------------------------------------|
|                       | net weight (Kg)                                                                                                                                    | 26  |                                                                                  |
|                       | gross weight (Kg)                                                                                                                                  | 37  |                                                                                  |
|                       | breadth (mm)                                                                                                                                       | 520 |                                                                                  |
| <b>depth (mm)</b> 630 |                                                                                                                                                    |     |                                                                                  |
|                       | height (mm)                                                                                                                                        | 590 |                                                                                  |
| AVAILABLE MODELS      |                                                                                                                                                    |     |                                                                                  |
| FM-LCN/5/T            | FIMAR - Technochef, Professional Cleaner, load<br>capacity Kg 3/5, THREE-PHASE, V.400 / 3<br>Mussel cleaner, production capacity Kg / h 60, mussel |     | € 914,28<br>VAT escluded<br>Shipping to be calculed<br>Delivery from 4 to 9 days |