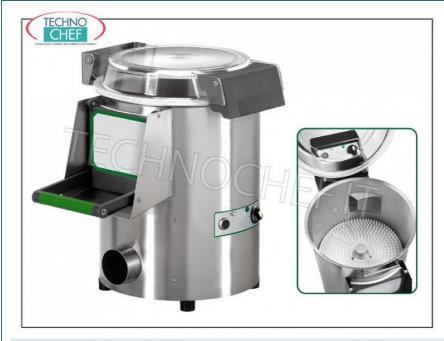

## PROFESSIONAL DESCRIPTION

P ULISCICOZZE from bench with 3/5 Kg charge, equipped with:

• stainless steel structure and plastic materials suitable for food contact;

- transparent food-grade polycarbonate lid for controlling processing steps;
- safety microswitches on the upper cover and on the outlet;
- product discharge button ;
- brush plate (PPC) and reduced speed that allow a more delicate cleaning of the mussels;
- continuous washing , which allows a homogeneous processing and facilitates the subsequent cleaning phases of the machine;
- manual plate extraction system;
- timer from 0 to 4 minutes;
- production capacity 60 Kg / h ;
- supplied: removable brush plate.

## **CE marking** MADE IN ITALY

| TECHNICAL CARD        |                                                                                                                                                    |     |                                                                                  |
|-----------------------|----------------------------------------------------------------------------------------------------------------------------------------------------|-----|----------------------------------------------------------------------------------|
|                       | net weight (Kg)                                                                                                                                    | 26  |                                                                                  |
|                       | gross weight (Kg)                                                                                                                                  | 37  |                                                                                  |
|                       | breadth (mm)                                                                                                                                       | 520 |                                                                                  |
| <b>depth (mm)</b> 630 |                                                                                                                                                    |     |                                                                                  |
|                       | height (mm)                                                                                                                                        | 590 |                                                                                  |
| AVAILABLE MODELS      |                                                                                                                                                    |     |                                                                                  |
| FM-LCN/5/T            | FIMAR - Technochef, Professional Cleaner, load<br>capacity Kg 3/5, THREE-PHASE, V.400 / 3<br>Mussel cleaner, production capacity Kg / h 60, mussel |     | € 914,28<br>VAT escluded<br>Shipping to be calculed<br>Delivery from 4 to 9 days |