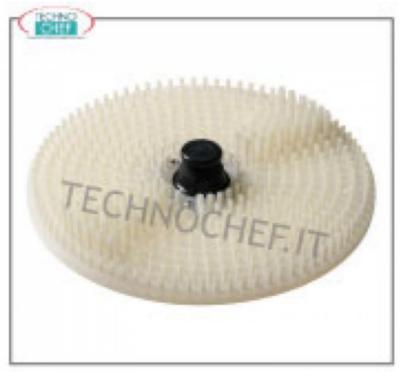

## PROFESSIONAL DESCRIPTION

P ULISCICOZZE from bench with 3/5 Kg charge, equipped with:

• stainless steel structure and plastic materials suitable for food contact;

- transparent food-grade polycarbonate lid for controlling processing steps;
- safety microswitches on the upper cover and on the outlet;
- product discharge button ;
- brush plate (PPC) and reduced speed that allow a more delicate cleaning of the mussels;
- continuous washing , which allows a homogeneous processing and facilitates the subsequent cleaning phases of the machine;
- manual plate extraction system;
- timer from 0 to 4 minutes;
- production capacity 60 Kg / h ;
- supplied: removable brush plate.