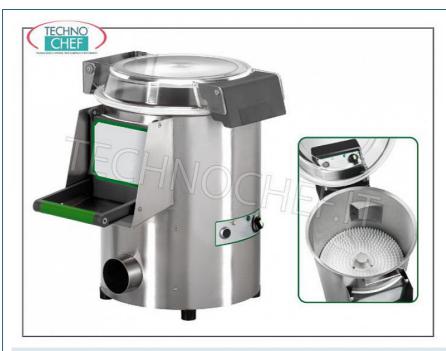

## RUBBER CLEANER with 10/18 kg charge, equipped with:

- stainless steel structure and plastic materials suitable for food contact;
- ${\color{blue} \bullet} \ \, \textbf{transparent food-grade polycarbonate lid} \ \, \textbf{for controlling processing steps;} \\$
- safety microswitches on the upper cover and on the outlet;
- $\circ \ \ \text{product } \textbf{discharge button} \ ;$
- brush plate (PPC) and reduced speed that allow a more delicate cleaning of the mussels;
- continuous washing , which allows a homogeneous processing and facilitates the subsequent cleaning phases of the machine;
- manual plate extraction system;
- $\circ$  timer from 0 to 4 minutes;
- production capacity 220 Kg / h;
- supplied: removable brush plate.

### CE marking MADE IN ITALY

| TECHNICAL CARD    |     |
|-------------------|-----|
| net weight (Kg)   | 40  |
| gross weight (Kg) | 51  |
| breadth (mm)      | 400 |
| depth (mm)        | 770 |
| height (mm)       | 930 |

# FM-LCN/18M/T

FIMAR - Technochef, Professional Cleaner, load capacity Kg 10/18, THREE-PHASE, V.400 / 3 Cleaner, production capacity Kg / h 220, mussel load Kg 10/18, V 400/3, Kw 0.90, dimensions mm 400x770x930h