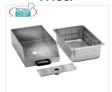

#### **FMCCF**

#### FIMAR - Technochef - Drawer with stainless steel filter, Mod. CCF

Drawer with stainless steel filter, applicable on potato peeler and flatting PPF-LCF version

€ 123,35 VAT escluded
Shipping to be calculed