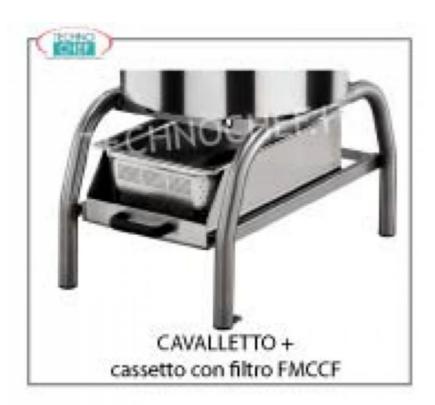

#### **FMCCF**

#### FIMAR - Technochef - Drawer with stainless steel filter, Mod. CCF

Drawer with stainless steel filter, applicable on potato peeler and flatting PPF-LCF version

€ 123,35 VAT escluded
Shipping to be calculed