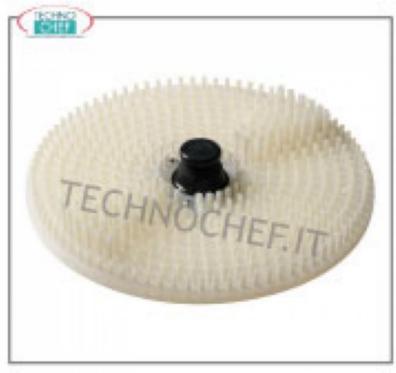

#### CUP CLEANER on stand with 3/5 Kg load, equipped with:

- structure in stainless steel and plastic materials suitable for food contact;
- transparent food polycarbonate lid to control the processing phases;
- safety microswitches on upper cover and on outlet;
- product unload button;
- $\circ~$  brush plate (PPC) and reduced speed which allow a more delicate cleaning of the mussels;
- continuous washing, which allows homogeneous processing and facilitates the subsequent machine cleaning phases;
- manual plate extraction system;
- timer from 0 to 4 minutes;
- production capacity 60 Kg / h;
- supplied: removable brush plate.