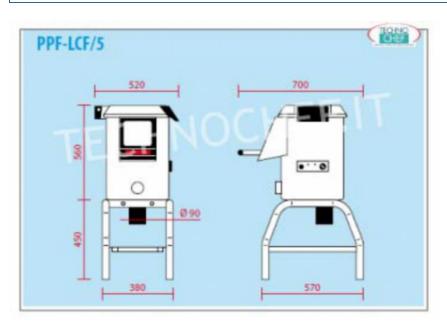

# CE mark MADE IN ITALY

| TECHNICAL CARD    |      |
|-------------------|------|
| net weight (Kg)   | 29   |
| gross weight (Kg) | 39   |
| breadth (mm)      | 520  |
| depth (mm)        | 700  |
| height (mm)       | 1010 |

## **AVAILABLE MODELS**

FM-LCF/5/T

FIMAR - Technochef, Cleaner on stand, load capacity Kg 3/5, THREE-PHASE, V.400 / 3
Cleaner on trestle, production capacity Kg / h 60, mussel load Kg 3/5, V 400/3, Kw 0,26, dimensions mm 520x700x1010h