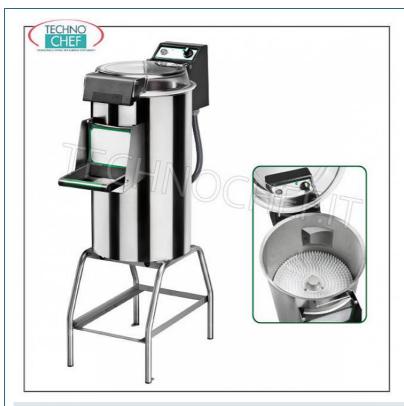

#### CUP CLEANER on stand with 3/5 Kg load, equipped with:

- structure in stainless steel and plastic materials suitable for food contact;
- transparent food polycarbonate lid to control the processing phases;
- safety microswitches on upper cover and on outlet;
- product unload button;
- $\circ~$  brush plate (PPC) and reduced speed which allow a more delicate cleaning of the mussels;
- continuous washing, which allows homogeneous processing and facilitates the subsequent machine cleaning phases;
- manual plate extraction system;
- timer from 0 to 4 minutes;
- production capacity 60 Kg / h;
- supplied: removable brush plate.

# CE mark MADE IN ITALY

| TECHNICAL CARD    |      |
|-------------------|------|
| net weight (Kg)   | 29   |
| gross weight (Kg) | 39   |
| breadth (mm)      | 520  |
| depth (mm)        | 700  |
| height (mm)       | 1010 |

## **AVAILABLE MODELS**

FM-LCF/5/T

FIMAR - Technochef, Cleaner on stand, load capacity Kg 3/5, THREE-PHASE, V.400 / 3
Cleaner on trestle, production capacity Kg / h 60, mussel load Kg 3/5, V 400/3, Kw 0,26, dimensions mm 520x700x1010h