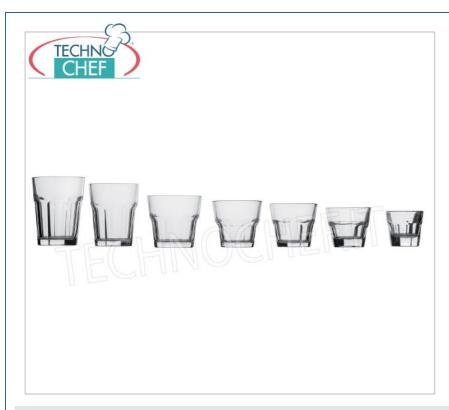

### **AVAILABLE MODELS**

### MRN68225

**Glasses for water and wine** GLASS, PASABAHCE, Casablanca Temperate Collection, CL.3, H 5,5 Diam. Cm.4,5 -- Available in packs of 12 pieces

#### MRN68226

Glasses for water and wine GLASS, PASABAHCE, Casablanca Temperate Collection, CL.13,7, H 7,5 Diam. Cm.7 -- Available in packs of 12 pieces

#### Glasses for water and wine

GLASS, PASABAHCE, Casablanca Temperato Collection, CL.20, H 8,2iam. cm. 7.8 -- Purchasable in packs of 12 pieces

# MRN66848

**Glasses for water and wine** GLASS, PASABAHCE, Casablanca Temperate Collection, CL.27, H 9 Diam. Cm.8,5 -- Available in packs of 12

€ 1,18 VAT escluded Shipping to be calculed

Delivery

#### MRN66850

**Glasses for water and wine** GLASS, PASABAHCE, Casablanca Temperate Collection, CL.36, H 12 Diam. Cm.8 -- Available in packs of 12

€ 1,22 VAT escluded Shipping to be calculed

Delivery

### MRN66851

**Glasses for water and wine** GLASS, PASABAHCE, Casablanca Temperate Collection, CL.42, H 13 Diam. Cm.8,5 -- Available in packs of 12

€ 1,27

VAT escluded
Shipping to be calculed

Delivery

### MRN66849

**Glasses for water and wine** GLASS, PASABAHCE, Casablanca Temperate Collection, CL.36, H 10 Diam. Cm.8 -- Available in packs of 12

€ 1,62 VAT escluded
Shipping to be calculed

Delivery