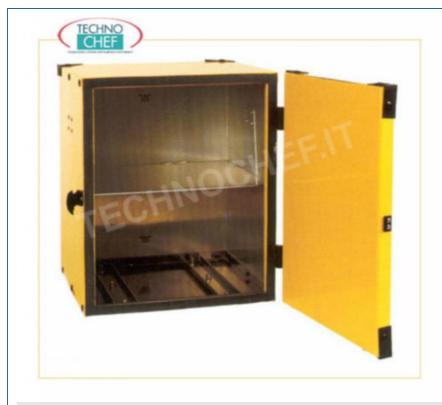

Services and Technologies for professional catering since 1973

PROFESSIONAL DESCRIPTION

PIZZA BOX with shelf for two thermal bags :

- made of yellow prepainted aluminum ,
- light, resistant and waterproof,
- ventilated to limit the formation of condensation,
- customizable on request.

Optional: kit for fixing on the moped luggage rack. **MADE IN ITALY** 

| GIBP45R       | <b>Pizza Box, isothermal</b><br>Pizza box with shelf for two thermal bags, capacity 8 45<br>cm boxes, dim. mm 590x590x520h | € 262,31<br>VAT escluded<br>Shipping to be calculed<br>Delivery from 4 to 9 days |
|---------------|----------------------------------------------------------------------------------------------------------------------------|----------------------------------------------------------------------------------|
| GIBP50R       | <b>Pizza Box, isothermal</b><br>Pizza box with shelf for two thermal bags, capacity 6 50<br>cm boxes, dim. mm 620x620x520h | € 271,19<br>VAT escluded<br>Shipping to be calculed<br>Delivery from 4 to 9 days |
|               | TECHNICAL CARD                                                                                                             |                                                                                  |
| CODE/PICTURES | DESCRIPTION                                                                                                                | PRICE/DELIVERY                                                                   |
| GI-BPKIT2     | <b>Fixing kit for pizza transport box for mopeds</b><br>Universal kit for fixing to the luggage rack of the moped.         | € 56,13<br>VAT escluded<br>Shipping to be calculed<br>Delivery from 4 to 9 days  |