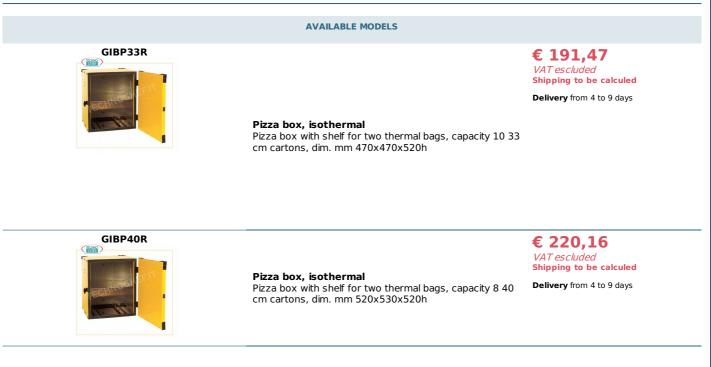

Optional: kit for fixing on the moped luggage rack. **MADE IN ITALY** 

| GIBP45R       | <b>Pizza Box, isothermal</b><br>Pizza box with shelf for two thermal bags, capacity 8 45<br>cm boxes, dim. mm 590x590x520h | € 262,31<br>VAT escluded<br>Shipping to be calculed<br>Delivery from 4 to 9 days |
|---------------|----------------------------------------------------------------------------------------------------------------------------|----------------------------------------------------------------------------------|
| GIBP50R       | <b>Pizza Box, isothermal</b><br>Pizza box with shelf for two thermal bags, capacity 6 50<br>cm boxes, dim. mm 620x620x520h | € 271,19<br>VAT escluded<br>Shipping to be calculed<br>Delivery from 4 to 9 days |
|               | TECHNICAL CARD                                                                                                             |                                                                                  |
| CODE/PICTURES | DESCRIPTION                                                                                                                | PRICE/DELIVERY                                                                   |
| GI-BPKIT2     | <b>Fixing kit for pizza transport box for mopeds</b><br>Universal kit for fixing to the luggage rack of the moped.         | € 56,13<br>VAT escluded<br>Shipping to be calculed<br>Delivery from 4 to 9 days  |