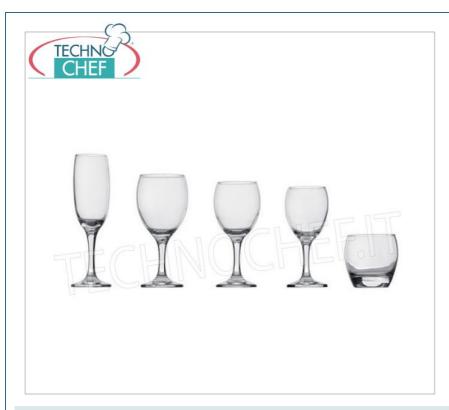

### Glasses for the Table - complete coordinated series

WATER GLASS, PASABAHCE, Imperial Collection, CL.30, H 8.5, Diam. cm.7,8 -- Available in packs of 12

## Shipping to be calculed

Glasses for the Table - complete coordinated series

WINE GLASS, PASABAHCE, Imperial Collection, CL.19,5, H 16, Diam. cm.6,5 -- Available in packs of 12

## Glasses for the Table - complete coordinated

WATER GOBLET, PASABAHCE, Imperial Collection, CL.25, H 17, Diam. cm.7 -- Available in packs of 12

€ 1,96 VAT escluded Shipping to be calculed

Delivery

# Glasses for the Table - complete coordinated series

FLUTE GOBLET, PASABAHCE, Imperial Collection, CL.21, H 21, Diam. cm.5,5 -- Available in packs of 12 pieces

€ 2,02

VAT escluded

Shipping to be calculed

# Glasses for the Table - complete coordinated series

GOBLET GOBLET, PASABAHCE, Imperial Collection, CL.34, H 18, Diam. cm.7,6 -- Available in packs of 12

€ 2,05 VAT escluded Shipping to be calculed

Delivery