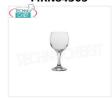

## MRN84306

#### Glasses for the Table - complete coordinated series

WINE GLASS, PASABAHCE, Bistrot Collection, CL.22,5, H 14,7, Diam. cm.7 -- Available in packs of 24