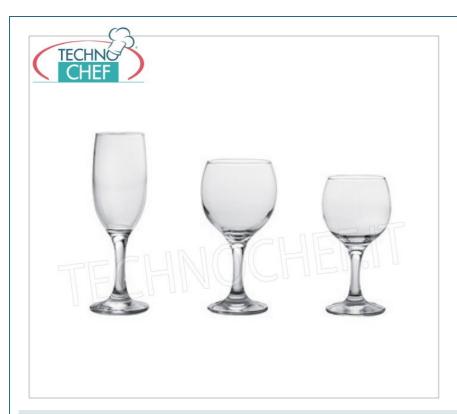

### **AVAILABLE MODELS**

#### Glasses for the Table - complete coordinated series

WINE GLASS, PASABAHCE, Bistrot Collection, CL.22,5, H 14,7, Diam. cm.7 -- Available in packs of 24

# Glasses for the Table - complete coordinated

FLUTE GOBLET, PASABAHCE, Bistrot Collection, CL.19, H

€ 1,98 VAT escluded Shipping to be calculed

Delivery

# series

18,8, Diam. cm.5,4 -- Available in packs of 24

# Glasses for the Table - complete coordinated

WATER GLASS, PASABAHCE, Bistrot Collection, CL.29, H 16, Diam. cm.7,5 -- Available in packs of 24

Delivery

€ 1,98 VAT escluded Shipping to be calculed