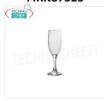

#### MRN87525

# Glasses for the Table - complete coordinated

FLUTE GOBLET, PASABAHCE, Bistrot Collection, CL.19, H

€ 1,98 VAT escluded Shipping to be calculed

Delivery

# series

18,8, Diam. cm.5,4 -- Available in packs of 24