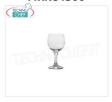

## MRN84305

# Glasses for the Table - complete coordinated

WATER GLASS, PASABAHCE, Bistrot Collection, CL.29, H 16, Diam. cm.7,5 -- Available in packs of 24

Delivery

€ 1,98 VAT escluded Shipping to be calculed