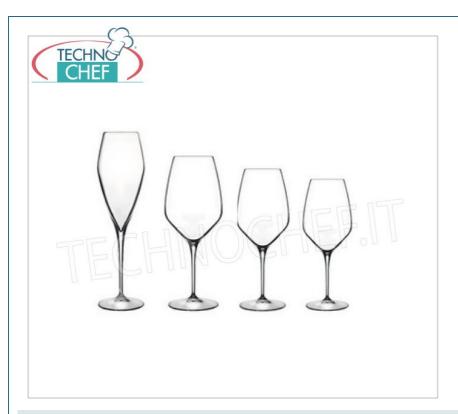

## Glasses for the Table - complete coordinated series

RIESLING GLASS, LUIGI BORMIOLI, Cristallino Atelier Tasting Collection, CL.44, H 22, Diameter Cm.8,5 --Available in packs of 24 pieces

#### Glasses for the Table - complete coordinated series

SAUVIGNON GLASS, LUIGI BORMIOLI, Cristallino Atelier Tasting Collection, CL.35, H 20,3, Diameter Cm.7,9 --Available for purchase in packs of 6

€ 4,94

# Glasses for the Table - complete coordinated

PROSECCO GLASS, LUIGI BORMIOLI, Cristallino Atelier Tasting Collection, CL.27, H 25.4, Diameter Cm.6 --Available in packs of 12 pieces

# MRN112228

Glasses for the Table - complete coordinated series CHIANTI GLASS, LUIGI BORMIOLI, Cristallino Atelier Tasting Collection, CL.55, H 23.2, Diameter Cm.9.1 --Available in packs of 6 pieces

€ 5,71