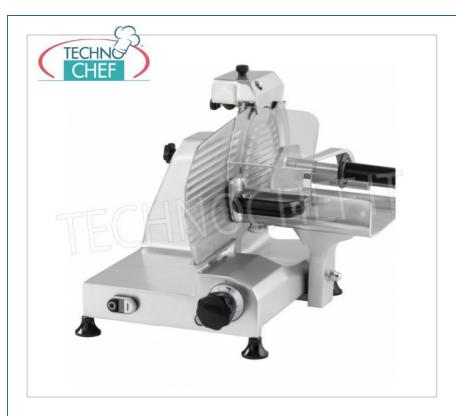

Services and Technologies for professional catering since 1973

| CODE          | DESCRIPTION                                                                                                                                                            | PRICE/DELIVERY                                  |
|---------------|------------------------------------------------------------------------------------------------------------------------------------------------------------------------|-------------------------------------------------|
| TCF024-001400 | Vertical slicer with meat trolley, blade diameter 250 mm, in aluminum alloy, complete with fixed blade sharpener, V 230/1, Kw 0,245, Weight 21 Kg, dim.mm.520x460x500h | € 845,97  VAT escluded  Shipping to be calculed |
|               |                                                                                                                                                                        | Delivery from 4 to 9 days                       |

### PROFESSIONAL DESCRIPTION

VERTICAL SLICER with meat trolley, blade diameter 250 mm, made of anodically treated aluminum alloy, Professional, equipped with:

- o cutting thickness regulator from 0 to 16 mm, very sensitive and allows a decimal adjustment,
- $\circ$  cutting capacity: mm 215x170h,
- built-in sharpener,
- o plate mounted on ball bearings for greater smoothness,

CODE/PICTURES

• blade revolutions per minute 300.