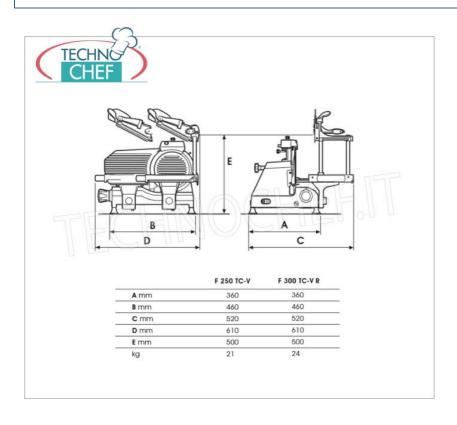

| MADE IN ITALY             |          |  |
|---------------------------|----------|--|
| TECHNICAL CARD            |          |  |
| power supply              | Monofase |  |
| Volts                     | V 230/1  |  |
| frequency (Hz)            | 50       |  |
| motor power capacity (Kw) | 0,245    |  |
| net weight (Kg)           | 22       |  |
| gross weight (Kg)         | 24       |  |
| breadth (mm)              | 530      |  |
| depth (mm)                | 520      |  |
| height (mm)               | 500      |  |
| TECHNICAL CARD            |          |  |
|                           |          |  |