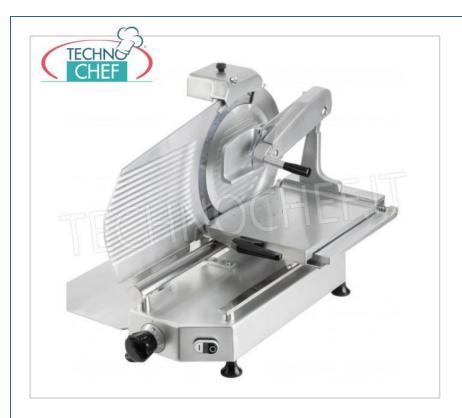

Services and Technologies for professional catering since 1973

| CODE          | DESCRIPTION                                                                                                                                                                | PRICE/DELIVERY                                                               |
|---------------|----------------------------------------------------------------------------------------------------------------------------------------------------------------------------|------------------------------------------------------------------------------|
| TCF024-001500 | Vertical slicer with salami press arm, blade diameter 300 mm, in aluminum alloy, complete with fixed blade sharpener, V 230/1, Kw 0,300, Weight 36 Kg, dim.mm.550x530x610h | € 1.151,36  VAT escluded  Shipping to be calculed  Delivery from 4 to 9 days |

#### PROFESSIONAL DESCRIPTION

**VERTICAL SLICER** with **salami press arm**, **blade** diameter **300 mm**, made **of anodically treated aluminum alloy**, Professional, equipped with:

- $\circ~$  very sensitive cutting thickness regulator from 0 to 16 mm and allows decimal adjustment,
- cutting capacity: mm 260x200h,
- o built-in sharpener,
- o revolutions per minute 280,
- plate mounted on ball bearings for greater smoothness.