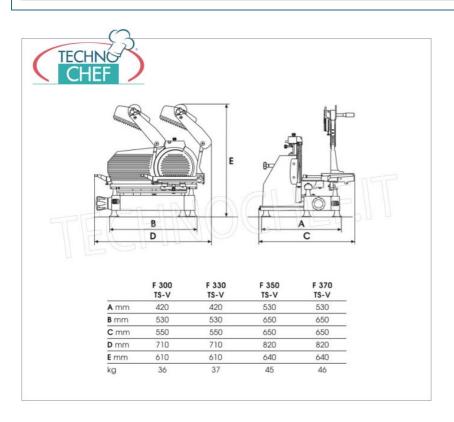

### MADE IN ITALY

| TECHNICAL CARD            |          |  |
|---------------------------|----------|--|
| power supply              | Monofase |  |
| Volts                     | V 230/1  |  |
| frequency (Hz)            | 50       |  |
| motor power capacity (Kw) | 0,300    |  |
| net weight (Kg)           | 36       |  |
| breadth (mm)              | 550      |  |
| depth (mm)                | 530      |  |
| height (mm)               | 610      |  |
| TECHNICAL CARD            |          |  |