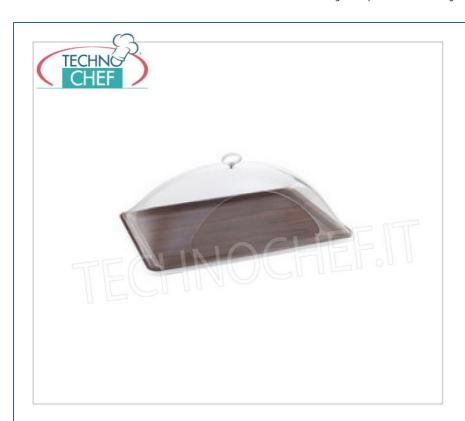

Services and Technologies for professional catering since 1973  $\,$ 

| CODE                                                              | DESCRIPTION                                                       | PRICE/DELIVERY                                 |
|-------------------------------------------------------------------|-------------------------------------------------------------------|------------------------------------------------|
| MRN90344                                                          | TRAY WITH RECTANGULAR BELL-SHAPED LID WITH OPENING, CM.62X43X21 H | € 43,33  VAT escluded  Shipping to be calculed |
|                                                                   |                                                                   | Delivery                                       |
| PROFESSIONAL DESCRIPTION                                          |                                                                   |                                                |
| TRAY WITH RECTANGULAR BELL-SHAPED LID WITH OPENING, CM.62X43X21 H |                                                                   |                                                |