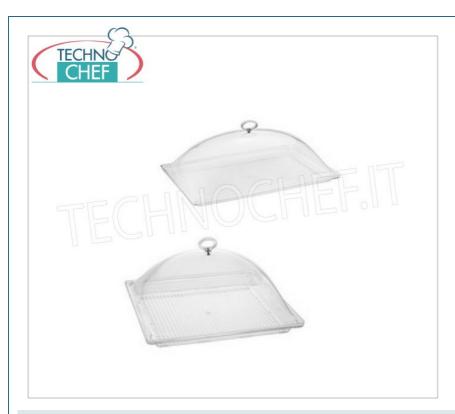

### MRN90359

**Domes in transparent Plexiglas with Tray** Dome-Bell square in transparent Plexiglass with tray,

Dome-Bell square in transparent Plexiglass with tray Dim. cm.42X28X19 H

## MRN90368

**Domes in transparent Plexiglas with tray** Rectangular Dome-Bell in transparent Plexiglass with Tray, Dim. cm.33X33X19 H VAT escluded
Shipping to be calculed

€ 32,73

Delivery

## MRN90345

**Domes in transparent Plexiglass with Tray** Rectangular dome-bell in transparent Plexiglass with Tray, Dim. cm.54X34X19 H € 59,03

VAT escluded

Shipping to be calculed

Delivery