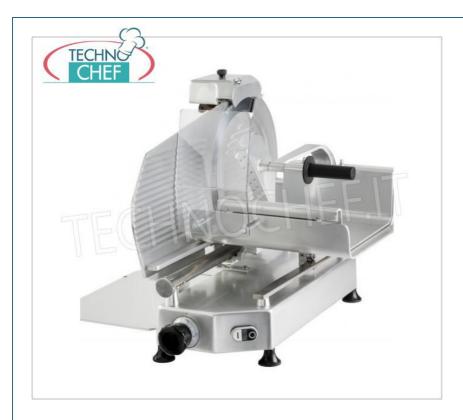

## PROFESSIONAL DESCRIPTION

 $\textbf{VERTICAL SLICER} \ \text{with } \textbf{meat trolley} \ , \ \textbf{blade} \ \ \text{diameter } \textbf{300 mm} \ , \ \text{made of anodically treated aluminum alloy} \ , \ \ \text{equipped with:}$ 

- $\circ~$  cutting thickness regulator from 0 to 16 mm very sensitive and allows decimal adjustment,
- $\circ~$  cutting capacity: mm 260x200h ,
- o built-in sharpener,
- flat mounted on ball bearings for greater smoothness,
- blade revolution per minute 280.

# MADE IN ITALY

| TECHNICAL CARD            |          |  |
|---------------------------|----------|--|
| power supply              | Monofase |  |
| Volts                     | V 230/1  |  |
| frequency (Hz)            | 50       |  |
| motor power capacity (Kw) | 0,300    |  |
| net weight (Kg)           | 34       |  |
| gross weight (Kg)         | 40       |  |
| breadth (mm)              | 550      |  |
| depth (mm)                | 530      |  |
| height (mm)               | 550      |  |