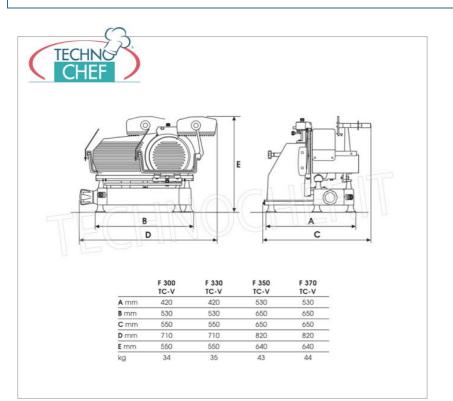

# MADE IN ITALY

| TECHNICAL CARD            |          |  |
|---------------------------|----------|--|
| power supply              | Monofase |  |
| Volts                     | V 230/1  |  |
| frequency (Hz)            | 50       |  |
| motor power capacity (Kw) | 0,300    |  |
| net weight (Kg)           | 34       |  |
| gross weight (Kg)         | 40       |  |
| breadth (mm)              | 550      |  |
| depth (mm)                | 530      |  |
| height (mm)               | 550      |  |