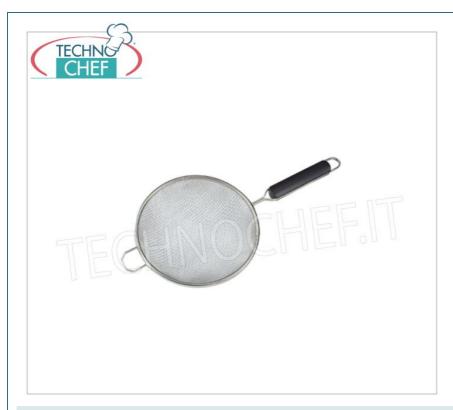

#### TECNOSERVICE'21 srl

by Tinti Sergio Via Carlo Pisacane, 134 61032 Fano (PU) Italy P.IVA IT0200411413 Tel. +39 0721 805911 FAX +39 0721 809794 e-mail: staff@technochef.it www.technochef.it www.technochef.eu

Services and Technologies for professional catering since 1973



# PROFESSIONAL DESCRIPTION

# **AVAILABLE MODELS**

# MRN113965



#### Colin

SIEVE WITH DOUBLE STAINLESS STEEL NET, ILSA, Diameter 20 cm

# € 14,46

VAT escluded
Shipping to be calculed

### Delivery

#### MRN113966



# € 18,99

VAT escluded
Shipping to be calculed

# Delivery

## Colin

SIEVE WITH DOUBLE NET IN STAINLESS STEEL, ILSA, Diameter Cm.24