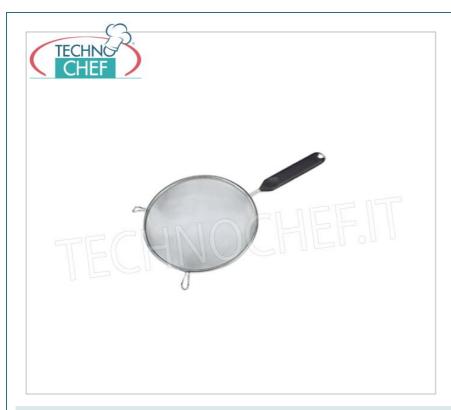

#### Colin

SIEVE WITH STAINLESS STEEL MESH, ILSA, Diameter 8  $\,$  cm  $\,$ 

#### Colin

SIEVE WITH STAINLESS STEEL MESH, ILSA, Diameter 12 cm

#### Colin

SIEVE WITH STAINLESS STEEL MESH, ILSA, Diameter  $\mathrm{Cm.14}$ 