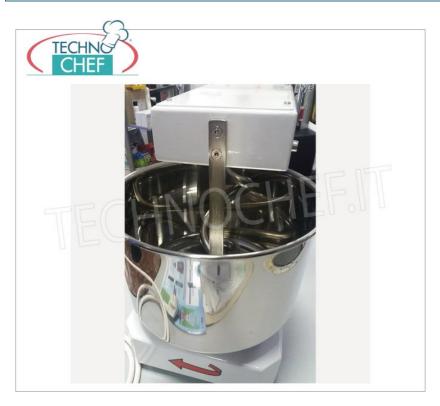

## Spiral mixer FAMAG GRILLETTA Professional, with 7 liter bowl for a dough capacity of 5 Kg:

- the Grilletta spiral mixer is one of the smallest countertop machines available on the market;
- $\circ\,$  small and sturdy spiral mixer with fixed head with a dough capacity of 5 kg,
- the particular shape of the spiral allows to reduce the working times to a minimum without overheating the dough;
- silent and reliable, it has been designed mainly for the family but also for small professional doughs (for bars, rotisseries and pizzerias);
- $\circ$  bowl, spiral, crusher bar in 18/10 stainless steel,
- o stainless steel protection grid Liftable;
- this mixer is able to make any type of dough with excellent results such as bread, fresh or egg pasta, pizza, focaccia, panettone biscuits SUGAR PASTE and all hard, soft, elastic, sweet or savory doughs;
- white cabinet with **electrostatic paint**,
- chain transmission + n ° 2 polyurethane belts with high resistance and efficiency;
- dough capacity: 0.5 Kg / 5 Kg;
- hourly kneading: 18 kg / h;
- o flour: 3 kg;
- o water: lt 2;
- spiral revolutions : 100 rpm;
- Motor / Power: 0.5 HP / 350W;
- 3 year warranty;
- CE standards