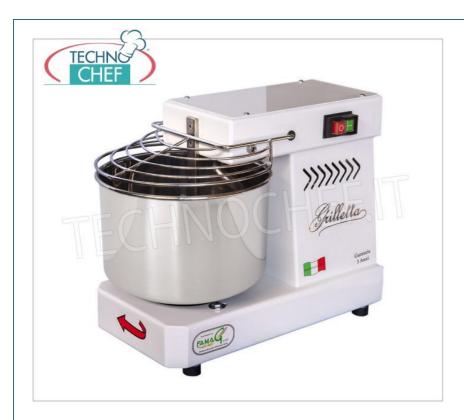

Services and Technologies for professional catering since 1973

CODE DESCRIPTION PRICE/DELIVERY

FG-IM5/230

Spiral mixer FAMAG GRILLETTA with head and 7 liter fixed bowl, dough capacity 5 Kg, V 230/1, kW 0.35, Weight 27 Kg, dim. mm 450x250x350h

## Spiral mixer FAMAG GRILLETTA Professional, with 7 liter bowl for a dough capacity of 5 Kg:

- the Grilletta spiral mixer is one of the smallest countertop machines available on the market;
- $\circ\,$  small and sturdy spiral mixer with fixed head with a dough capacity of 5 kg,
- the particular shape of the spiral allows to reduce the working times to a minimum without overheating the dough;
- silent and reliable, it has been designed mainly for the family but also for small professional doughs (for bars, rotisseries and pizzerias);
- $\circ$  bowl, spiral, crusher bar in 18/10 stainless steel,
- o stainless steel protection grid Liftable;
- this mixer is able to make any type of dough with excellent results such as bread, fresh or egg pasta, pizza, focaccia, panettone biscuits SUGAR PASTE and all hard, soft, elastic, sweet or savory doughs;
- white cabinet with **electrostatic paint**,
- chain transmission + n ° 2 polyurethane belts with high resistance and efficiency;
- dough capacity: 0.5 Kg / 5 Kg;
- hourly kneading: 18 kg / h;
- o flour: 3 kg;
- o water: lt 2;
- spiral revolutions : 100 rpm;
- Motor / Power: 0.5 HP / 350W;
- 3 year warranty;
- CE standards