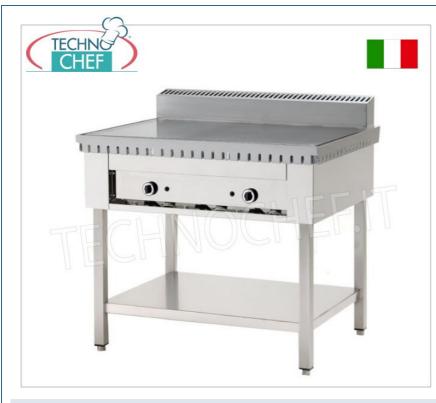

## PROFESSIONAL DESCRIPTION

## GAS PIEA COOKER with STEEL PLATE in version on LEGS with LOWER SHELF ,

- external structure in stainless steel,
- cooking plate in special steel with high thermal conductivity, satin finish and high performance,
- temperature regulation when fully operational,
- piezoelectric ignition of the flame ,
- self-stabilizing flame burner with multiple sectors based on the various models, ensuring high uniformity in heating,
- powered by LPG or methane gas,
- available as an optional : digital thermostat with display for cooking plate temperature control.