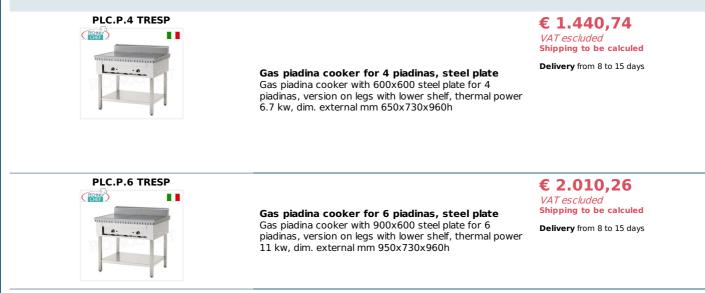

## **AVAILABLE MODELS**

| PLC.P.8 TRESP  | <b>Gas piadina cooker for 8 piadinas, steel plate</b><br>Gas piadina cooker with 1200x600 steel plate for 8<br>piadinas, version on legs with lower shelf, thermal power<br>13.4 kw, dim. external mm 1250x730x960h   | € 2.493,59<br>VAT escluded<br>Shipping to be calculed<br>Delivery from 8 to 15 days |
|----------------|-----------------------------------------------------------------------------------------------------------------------------------------------------------------------------------------------------------------------|-------------------------------------------------------------------------------------|
| PLC.P.10 TRESP | <b>Gas piadina cooker for 10 piadinas, steel plate</b><br>Gas piadina cooker with 1500x600 steel plate for 10<br>piadinas, version on legs with lower shelf, thermal power<br>16.5 kw, dim. external mm 1510x730x960h | € 3.217,03<br>VAT escluded<br>Shipping to be calculed<br>Delivery from 8 to 15 days |
| PLC.P.12 TRESP | <b>Gas piadina cooker for 12 piadinas, steel plate</b><br>Gas piadina cooker with 1800x600 steel plate for 12<br>piadinas, version on legs with lower shelf, 24 kw thermal<br>power, dim. external mm 1810x730x960h   | € 4.079,01<br>VAT escluded<br>Shipping to be calculed<br>Delivery from 8 to 15 days |