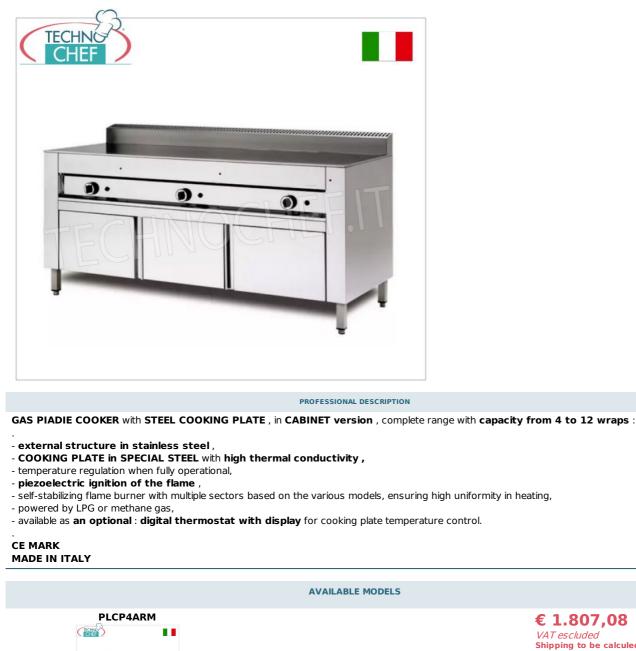

Services and Technologies for professional catering since 1973

VAT escluded Shipping to be calculed GAS piadina cooker for 4 piadinas, version with Delivery from 8 to 15 days

STEEL COOKING PLATE on CABINET SUPPORT, Gas piadina cooker, version with cabinet support, with 600x600 steel plate for 4 piadinas, thermal power 6.7 kW, dim. external mm 650x730x960h