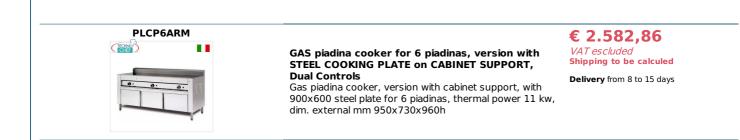

| PLCP8ARM  | GAS piadina cooker for 8 piadinas, version with<br>STEEL COOKING PLATE on CABINET SUPPORT,<br>Dual Controls<br>Gas piadina cooker, version with cabinet support, with<br>1200x600 steel plate for 8 piadinas, thermal power 13.4<br>kw, dim. external mm 1250x730x960h   | € 3.115,44<br>VAT escluded<br>Shipping to be calculed<br>Delivery from 8 to 15 days |
|-----------|--------------------------------------------------------------------------------------------------------------------------------------------------------------------------------------------------------------------------------------------------------------------------|-------------------------------------------------------------------------------------|
| PLCP10ARM | GAS piadina cooker for 10 piadinas, version with<br>STEEL COOKING PLATE on CABINET SUPPORT,<br>Dual Controls<br>Gas piadina cooker, version with cabinet support, with<br>1500x600 steel plate for 10 piadinas, thermal power 16.5<br>kw, dim. external mm 1510x730x960h | € 4.045,15<br>VAT escluded<br>Shipping to be calculed<br>Delivery from 8 to 15 days |
| PLCP12ARM | GAS piadina cooker for 12 piadinas, version with<br>STEEL COOKING PLATE on CABINET SUPPORT,<br>Triple Controls<br>Gas piadina cooker, version with cabinet support, with<br>1800x600 steel plate for 12 piadinas, thermal power 24<br>kw, dim. external mm 1810x730x960h | € 4.820,93<br>VAT escluded<br>Shipping to be calculed<br>Delivery from 8 to 15 days |