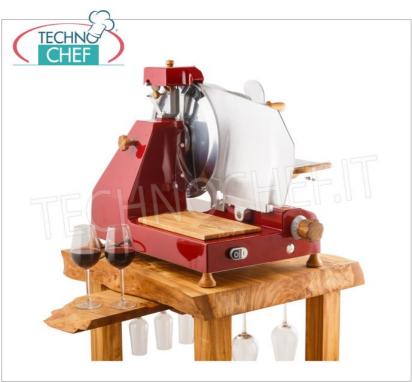

# **OPTIONALS:**

• Upon request, it is possible to supply the slicers in the following colours: **red, black, cream**; or in special colors.

**NB**: Suitable for cutting heavy cured meats, roasts, cheeses, fish, hard meats and more.

## TCF024-005012

TECHNOCHEF - Color supplement for slicers: red,

black, cream Supplement for colors: red, black, cream. € 101,43 VAT escluded
Shipping to be calculed

**Delivery** from 4 to 9 days