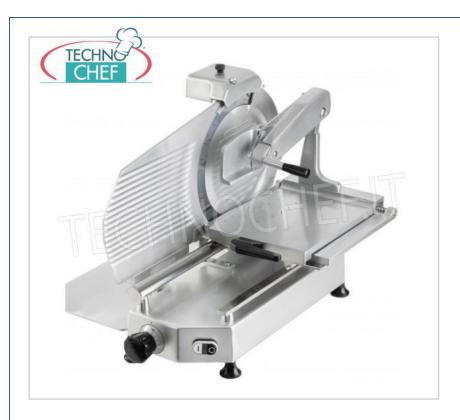

Services and Technologies for professional catering since 1973

| CODE          | DESCRIPTION                                                                                                                                                                | PRICE/DELIVERY                                                               |
|---------------|----------------------------------------------------------------------------------------------------------------------------------------------------------------------------|------------------------------------------------------------------------------|
| TCF024-001700 | Vertical slicer with salami press arm, blade diameter 330 mm, in aluminum alloy, complete with fixed blade sharpener, V 230/1, Kw 0,300, Weight 37 Kg, dim.mm.550x530x610h | € 1.187,07  VAT escluded  Shipping to be calculed  Delivery from 4 to 9 days |

#### PROFESSIONAL DESCRIPTION

**VERTICAL SLICER** with **salami press arm** , **blade** diameter **330 mm** , made **of anodically treated aluminum alloy** , Professional, equipped with:

- $\circ~$  very sensitive cutting thickness regulator from 0 to 16 mm and allows decimal adjustment,
- cutting capacity: mm 250x210h,
- o built-in sharpener,
- $\circ\,\,$  blade revolutions per minute 260,
- $\circ\;$  plate mounted on ball bearings for greater smoothness.