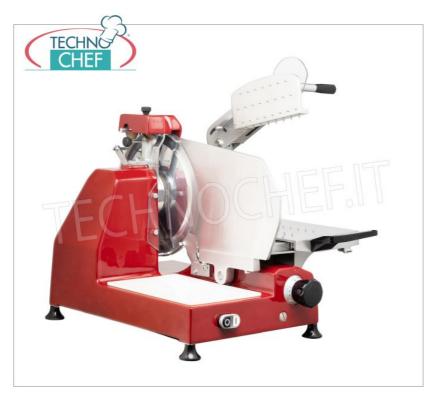

#### PROFESSIONAL DESCRIPTION

**VERTICAL SLICER** with **salami press arm** , **blade** diameter **330 mm** , made **of anodically treated aluminum alloy** , Professional, equipped with:

- $\circ~$  very sensitive cutting thickness regulator from 0 to 16 mm and allows decimal adjustment,
- cutting capacity: mm 250x210h,
- o built-in sharpener,
- $\circ\,\,$  blade revolutions per minute 260,
- $\circ\;$  plate mounted on ball bearings for greater smoothness.

# **OPTIONALS:**

• Upon request, it is possible to supply the slicers in the following colours: **red, black, cream**; or in special colors.

**NB**: Suitable for cutting heavy cured meats, roasts, cheeses, fish, hard meats and more.

## **MADE IN ITALY**

| TECHNICAL CARD            |          |  |
|---------------------------|----------|--|
| power supply              | Monofase |  |
| Volts                     | V 230/1  |  |
| frequency (Hz)            | 50       |  |
| motor power capacity (Kw) | 0,300    |  |
| net weight (Kg)           | 37       |  |
| breadth (mm)              | 550      |  |
| depth (mm)                | 530      |  |
|                           |          |  |