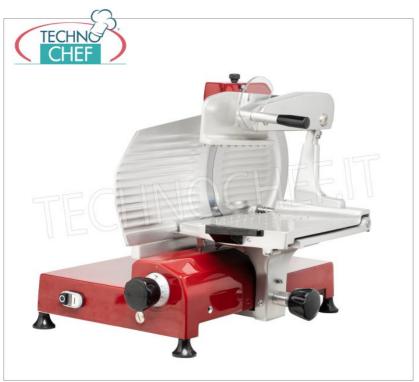

# **OPTIONALS:**

• Upon request, it is possible to supply the slicers in the following colours: **red, black, cream**; or in special colors.

**NB**: Suitable for cutting heavy cured meats, roasts, cheeses, fish, hard meats and more.

## TCF024-005012

TECHNOCHEF - Color supplement for slicers: red,

black, cream Supplement for colors: red, black, cream. € 101,43 VAT escluded
Shipping to be calculed

**Delivery** from 4 to 9 days