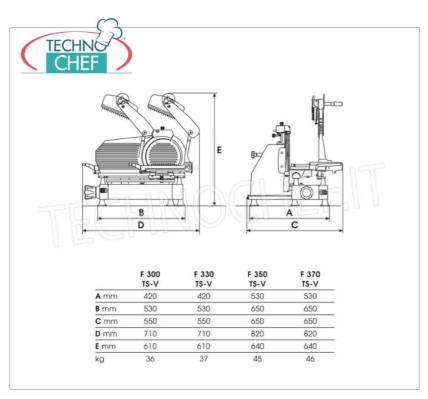

## **MADE IN ITALY**

| TECHNICAL CARD            |          |  |
|---------------------------|----------|--|
| power supply              | Monofase |  |
| Volts                     | V 230/1  |  |
| frequency (Hz)            | 50       |  |
| motor power capacity (Kw) | 0,300    |  |
| net weight (Kg)           | 37       |  |
| breadth (mm)              | 550      |  |
| depth (mm)                | 530      |  |
|                           |          |  |