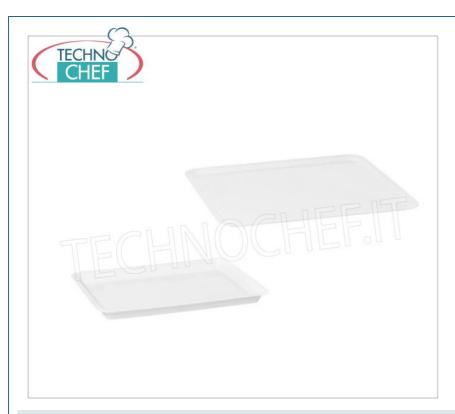

#### PROFESSIONAL DESCRIPTION

### **AVAILABLE MODELS**

#### Pastry trays

Rectangular display tray in white plastic, Cm.21x28 -- Pack of 10 pieces