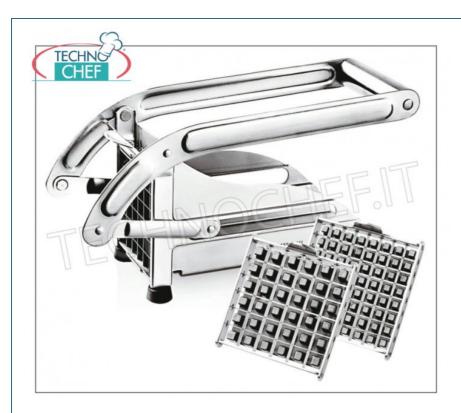

Services and Technologies for professional catering since 1973  $\,$ 

| CODE                                                                                                         | DESCRIPTION                                                                                                  |     | PRICE/DELIVERY                                 |
|--------------------------------------------------------------------------------------------------------------|--------------------------------------------------------------------------------------------------------------|-----|------------------------------------------------|
| PD49832-02                                                                                                   | Potato cutter, ideal for French fries, with two cutting squares: 9x9 and 12x12 cm, dimensions 260x90x125h mm |     | € 45,69  VAT escluded  Shipping to be calculed |
|                                                                                                              |                                                                                                              |     | <b>Delivery</b> from 4 to 9 days               |
| PROFESSIONAL DESCRIPTION                                                                                     |                                                                                                              |     |                                                |
| Potato cutter, ideal for French fries, with two cutting squares: 9x9 and 12x12 cm, dimensions 260x90x125h mm |                                                                                                              |     |                                                |
| TECHNICAL CARD                                                                                               |                                                                                                              |     |                                                |
|                                                                                                              | net weight (Kg)                                                                                              | 1,2 |                                                |
|                                                                                                              | breadth (mm)                                                                                                 | 260 |                                                |

90

125

depth (mm)

height (mm)