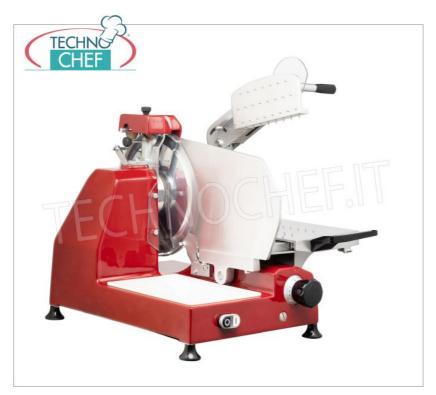

# PROFESSIONAL DESCRIPTION

 $\textbf{VERTICAL SLICER} \ \ \text{with salami press arm , blade} \ \ \text{diameter 350 mm} \ \ , \ \ \text{made of anodically treated aluminum alloy} \ \ , \ \ \text{professional, equipped with:}$ 

- $\circ~$  very sensitive cutting thickness regulator from 0 to 16 mm and allows decimal adjustment,
- cutting capacity: mm 300x265h,
- o built-in sharpener,
- $\circ$  blade revolutions per minute 260,
- $\circ\;$  plate mounted on ball bearings for greater smoothness.

### **OPTIONALS:**

• Upon request, it is possible to supply the slicers in the following colours: **red, black, cream**; or in special colors.

**NB**: Suitable for cutting heavy cured meats, roasts, cheeses, fish, hard meats and more.

### **MADE IN ITALY**

| TECHNICAL CARD            |          |  |
|---------------------------|----------|--|
| power supply              | Monofase |  |
| Volts                     | V 230/1  |  |
| frequency (Hz)            | 50       |  |
| motor power capacity (Kw) | 0,300    |  |
| net weight (Kg)           | 45       |  |
| breadth (mm)              | 650      |  |
| depth (mm)                | 650      |  |
|                           |          |  |