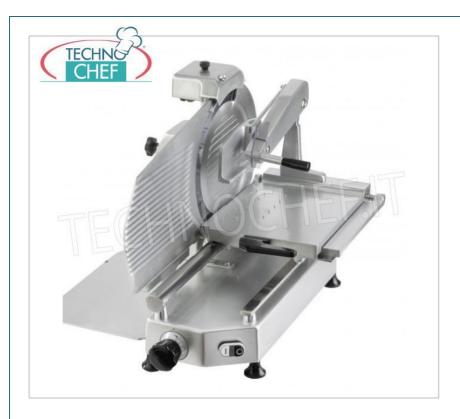

# PROFESSIONAL DESCRIPTION

 $\textbf{VERTICAL SLICER} \ \ \text{with salami press arm , blade} \ \ \text{diameter 350 mm} \ \ , \ \ \text{made of anodically treated aluminum alloy} \ \ , \ \ \text{professional, equipped with:}$ 

- $\circ~$  very sensitive cutting thickness regulator from 0 to 16 mm and allows decimal adjustment,
- cutting capacity: mm 300x265h,
- o built-in sharpener,
- $\circ$  blade revolutions per minute 260,
- $\circ\;$  plate mounted on ball bearings for greater smoothness.