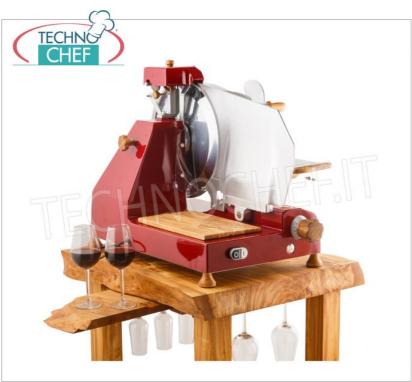

### **OPTIONALS:**

• Upon request, it is possible to supply the slicers in the following colours: **red, black, cream**; or in special colors.

**NB**: Suitable for cutting heavy cured meats, roasts, cheeses, fish, hard meats and more.

## TCF024-005012

TECHNOCHEF - Color supplement for slicers: red, black, cream

Supplement for colors: red, black, cream.

€ 101,43

VAT escluded

Shipping to be calculed

**Delivery** from 4 to 9 days