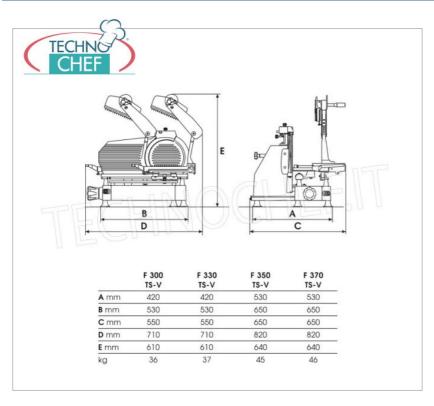

### **MADE IN ITALY**

| TECHNICAL CARD            |          |  |
|---------------------------|----------|--|
| power supply              | Monofase |  |
| Volts                     | V 230/1  |  |
| frequency (Hz)            | 50       |  |
| motor power capacity (Kw) | 0,300    |  |
| net weight (Kg)           | 45       |  |
| breadth (mm)              | 650      |  |
| depth (mm)                | 650      |  |
|                           |          |  |