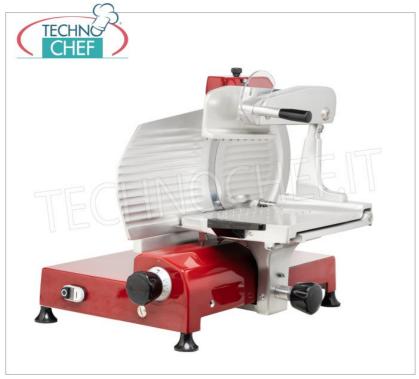

### **OPTIONALS:**

• Upon request, it is possible to supply the slicers in the following colours: **red, black, cream**; or in special colors.

**NB**: Suitable for cutting heavy cured meats, roasts, cheeses, fish, hard meats and more.