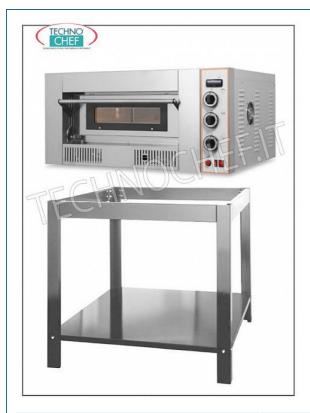

Services and Technologies for professional catering since 1973

| CODE           | DESCRIPTION                                                                                                                           | PRICE/DELIVERY                                    |
|----------------|---------------------------------------------------------------------------------------------------------------------------------------|---------------------------------------------------|
| TCF267-OVENRG4 | Gas pizza oven for 4 pizzas, 1 chamber mm. 620x620x155h, refractory top, thermal power 13.2 Kw, external dimensions mm. 1000x920x475h | € 2.356,44  VAT escluded  Shipping to be calculed |
|                |                                                                                                                                       | Delivery from 4 to 9 days                         |

# GAS PIZZA OVEN for 4 PIZZAS 1 chamber of 62x62x15.5h cm - Mechanical controls:

- $\circ\,$  painted steel structure with stainless steel front ,
- $\circ\,$  chamber in aluminized sheet with refractory hob ,
- $\circ\,$  chamber dimensions mm 620x620x155h, for 4 pizzas diam. 300mm,
- steam outlet on the back of the chamber,
- independent analogue controls for each room,
- $\circ~$  independent thermostatic control of the temperature of the top and bottom ,
- analogue thermometer for temperature display in each room,
- $\circ\;$  protected interior lighting ,
- $\circ\,$  ergonomic counterbalanced swing door hinged at the bottom.
- o possibility of overlapping 2 rooms

## **TCF267-SOVENRG4**

Support with lower shelf for 1 chamber pizza oven, 4 pizzas, Mod. TTOVENRG4, dim. mm. 979x1109x960h

Support with lower shelf for 1 chamber pizza oven, 4 pizzas, Mod. TTOVENRG4, dim. mm. 1016x881x960h