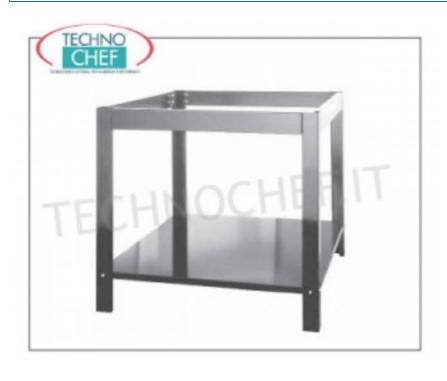

## **TCF267-SOVENRG4**

Support with lower shelf for 1 chamber pizza oven, 4 pizzas, Mod. TTOVENRG4, dim. mm. 979x1109x960h

Support with lower shelf for 1 chamber pizza oven, 4 pizzas, Mod. TTOVENRG4, dim. mm. 1016x881x960h

€ 237,02

VAT escluded

Shipping to be calculed

Delivery