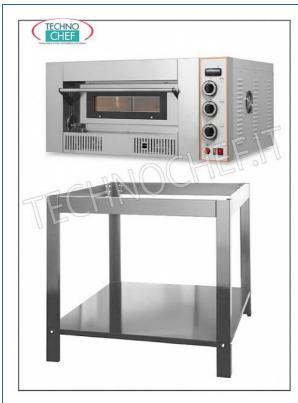

Delivery from 4 to 9 days

Services and Technologies for professional catering since 1973

| CODE           | DESCRIPTION                                                                                                                                        | PRICE/DELIVERY                                    |
|----------------|----------------------------------------------------------------------------------------------------------------------------------------------------|---------------------------------------------------|
| TCF267-OVENRG6 | 1 chamber gas pizza oven mm. 620x920x155h, for 6 pizzas diam. 300 mm., Refractory top, thermal power 21.00 Kw, dimensions east. mm. 1000x1220x475h | € 2.770,19  VAT escluded  Shipping to be calculed |

### OVEN FOR PIZZA GAS MONOBLOCCO, BASIC LINE, 1 room for 6 pizzas:

- painted steel structure with **stainless steel front** ,
- aluminized sheet metal chamber with refractory hob ,
- o room dimensions mm 620x920x155h, for 6 pizzas diam. 300 mm,
- $\circ\;$  vapors exhaust on the back of the room,
- independent analogue commands for each room,
- $\circ~$  independent temperature control of the ceiling and floor,
- $\circ\;$  armored resistances in the sky and in the pit,
- $\circ~$  analog thermometer for temperature display in each room,
- protected interior lighting,
- ergonomic, counter-balanced door hinged at the bottom.
- o possibility of superimposing 2 rooms.

# **RSI-SOVENRG6**

**Shelf support with oven**Bottom shelf for pizza oven 1 room, 6 pizzas, Mod.
TTOVENRG6, dim. mm. 1016x1241x960h

€ 277,99

VAT escluded
Shipping to be calculed

**Delivery** from 4 to 9 days