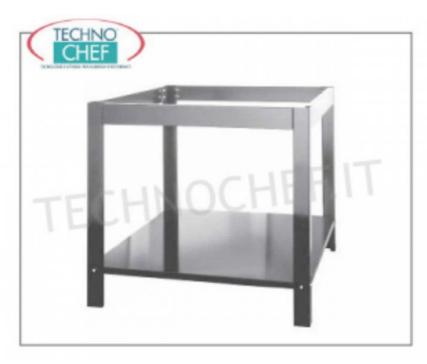

# **OPTIONAL AND ACCESSORIES**

• Supports for ovens made of painted steel, available with a height of 860 mm and 960 mm to adapt to modules with 1 or 2 chambers.

# **RSI-SOVENRG6**

**Shelf support with oven**Bottom shelf for pizza oven 1 room, 6 pizzas, Mod.
TTOVENRG6, dim. mm. 1016x1241x960h

€ 277,99

VAT escluded
Shipping to be calculed

**Delivery** from 4 to 9 days