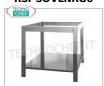

# **RSI-SOVENRG6**

**Shelf support with oven**Bottom shelf for pizza oven 1 room, 6 pizzas, Mod.
TTOVENRG6, dim. mm. 1016x1241x960h

€ 277,99

VAT escluded
Shipping to be calculed

**Delivery** from 4 to 9 days