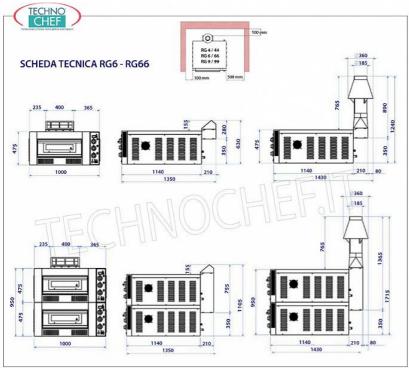

### OVEN FOR PIZZA GAS MONOBLOCCO, BASIC LINE, 1 room for 6 pizzas:

- painted steel structure with **stainless steel front** ,
- aluminized sheet metal chamber with refractory hob ,
- o room dimensions mm 620x920x155h, for 6 pizzas diam. 300 mm,
- $\circ\;$  vapors exhaust on the back of the room,
- independent analogue commands for each room,
- $\circ~$  independent temperature control of the ceiling and floor,
- $\circ\;$  armored resistances in the sky and in the pit,
- $\circ~$  analog thermometer for temperature display in each room,
- protected interior lighting,
- ergonomic, counter-balanced door hinged at the bottom.
- o possibility of superimposing 2 rooms.

#### **MADE IN ITALY**

| TECHNICAL CARD            |          |  |
|---------------------------|----------|--|
| power supply              | Monofase |  |
| Volts                     | V 230/1  |  |
| frequency (Hz)            | 50       |  |
| motor power capacity (Kw) | 0,2      |  |
| Thermal input (Kw)        | 21       |  |
| breadth (mm)              | 1000     |  |
| depth (mm)                | 1220     |  |
|                           |          |  |