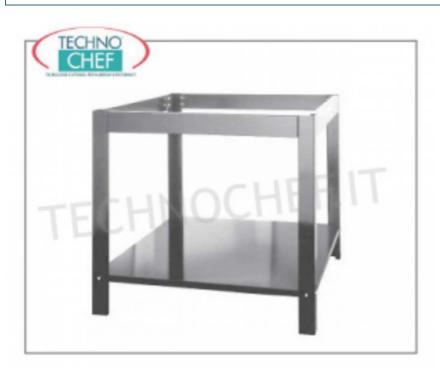

# TCF267-SOVENRG9

Modular gas pizza ovens
Lower shelf holder for pizza oven 1 room, 9 pizzas, Mod.
TTOVENRG9, dim. mm. 1326x1241x960h

Shipping to be calculed
Delivery from 4 to 9 days

€ 277,99

VAT escluded
Shipping to be calculed