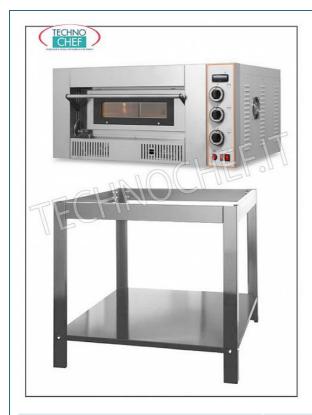

Services and Technologies for professional catering since 1973

| CODE           | DESCRIPTION                                                                                                                                        | PRICE/DELIVERY                        |
|----------------|----------------------------------------------------------------------------------------------------------------------------------------------------|---------------------------------------|
| TCF267-OVENRG9 | 1 chamber gas pizza oven mm. 920x920x155h, for 9 pizzas diam. 300 mm., Refractory top, thermal power 27.00 km, dimensions east, mm. 1320x1220x475h | <b>€ 3.335,86</b> <i>VAT escluded</i> |

### OVEN FOR PIZZA GAS MONOBLOCCO, BASIC LINE, 1 room for 9 pizzas:

- $\circ~$  painted steel structure with stainless~steel~front ,
- aluminized sheet metal chamber with refractory hob ,
- o room dimensions mm 920x920x155h, for 9 pizzas diam. 300 mm,
- vapors exhaust on the back of the room,
- independent analogue commands for each room,
- $\circ~$  independent temperature control of the ceiling and floor,
- o armored resistances in the sky and in the pit,
- analog thermometer for temperature display in each room,
- protected interior lighting,
- ergonomic, counter-balanced door hinged at the bottom.
- o possibility of superimposing 2 rooms

# TCF267-SOVENRG9

Modular gas pizza ovens
Lower shelf holder for pizza oven 1 room, 9 pizzas, Mod.
TTOVENRG9, dim. mm. 1326x1241x960h

Shipping to be calculed
Delivery from 4 to 9 days

€ 277,99

VAT escluded
Shipping to be calculed