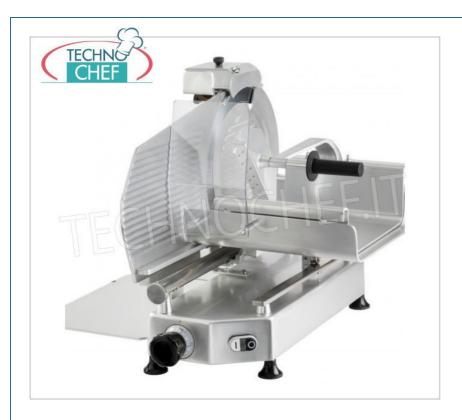

## PROFESSIONAL DESCRIPTION

VERTICAL SLICER with meat trolley , blade diameter 350 mm , made of anodically treated aluminum alloy , Professional, equipped with:

- $\circ~$  very sensitive cutting~thickness~regulator~from~0~to~16~mm~ and allows decimal adjustment,
- $\circ$  cutting capacity: mm 300x250h ,
- built-in sharpener,
- o plate mounted on ball bearings for greater smoothness,
- blade revolutions per minute 260.

## **OPTIONALS:**

• Upon request, it is possible to supply the slicers in the following colours: **red, black, cream**; or in special colors.

NB: Suitable for cutting roasts, cheeses, fish, fresh meats, ...ect