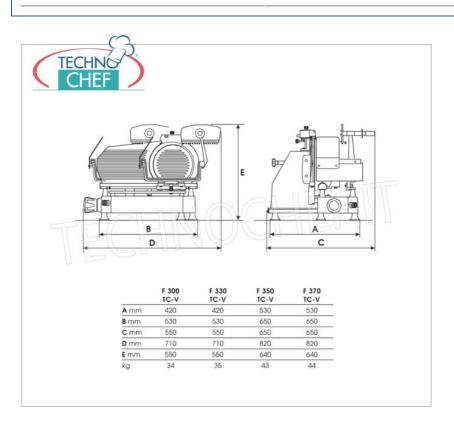

Services and Technologies for professional catering since 1973

| CODE          | DESCRIPTION                                                                                                                                                            | PRICE/DELIVERY                                    |
|---------------|------------------------------------------------------------------------------------------------------------------------------------------------------------------------|---------------------------------------------------|
| TCF024-002000 | Vertical slicer with meat trolley, blade diameter 350 mm, in aluminum alloy, complete with fixed blade sharpener, V 230/1, Kw 0,300, Weight 43 Kg, dim.mm.650x650x640h | € 1.294,20  VAT escluded  Shipping to be calculed |
|               |                                                                                                                                                                        | Delivery from 4 to 9 days                         |

## MADE IN ITALY

| TECHNICAL CARD            |          |  |
|---------------------------|----------|--|
| power supply              | Monofase |  |
| Volts                     | V 230/1  |  |
| frequency (Hz)            | 50       |  |
| motor power capacity (Kw) | 0,300    |  |
| net weight (Kg)           | 43       |  |
| gross weight (Kg)         | 50       |  |
| breadth (mm)              | 650      |  |
| depth (mm)                | 650      |  |
| height (mm)               | 640      |  |