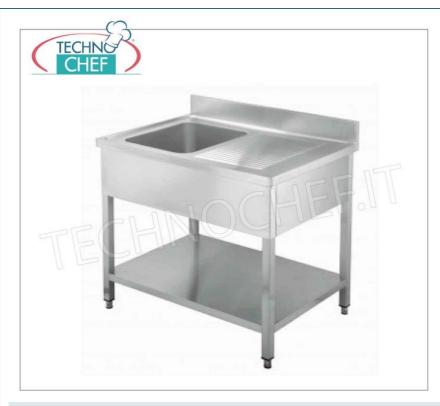

### PROFESSIONAL DESCRIPTION

- 1 BOWL SINK with DRAINER ON THE RIGHT, in PANELED VERSION with lower shelf, complete range with DEPTH of 600 mm:
- Stainless steel structure ;
- Top and basin in AISI 304 stainless steel;
- Lower shelf with Omega reinforcement;
- Rear splashback h 100 mm,
- Bathtub available in two sizes: 400x400x250h and 500x400x250 mm;
- Complete with waste, overflow;
- Adjustable feet .

# Sink 1 bowl, 1 drainer on the right, dimensions mm. 1000x600x950h

1 bowl sink  $400\times400\times250h$  mm with right drainer and lower shelf, dimensions  $1000\times600\times950h$  mm

**€ 303,33** *VAT escluded* 