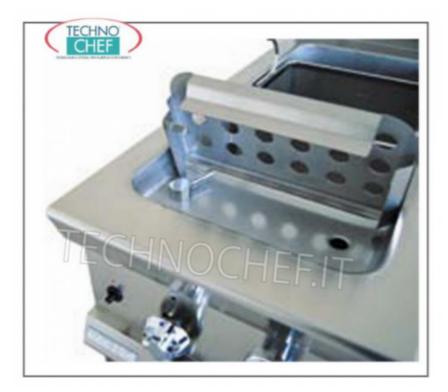

basket dim.mm.140x140x210h for gas pasta<br>cooker and electric pasta cooker - 700 Series - 900<br>Series     | € 76,95<br>VAT escluded<br>Shipping to be calculed<br>Delivery from 4 to 9 days  |
| IB-CCB601   | <b>1/3 basket for pasta cooker - suitable for 700</b><br><b>Series - 900 Series</b><br>1/3 basket, dim.mm. 290x160x210h, for gas pasta<br>cookers and electric pasta cooker - 700 Series - 900<br>Series | € 97,67<br>VAT escluded<br>Shipping to be calculed<br>Delivery from 4 to 9 days  |
| IB-CCB658   | 2/3 basket for Pasta Cooker - suitable for 700<br>Series - 900 Series<br>2/3 basket, dim.mm. 290x290x210h, for gas pasta<br>cookers and electric pasta cooker - 700 Series - 900<br>Series               | € 123,40<br>VAT escluded<br>Shipping to be calculed<br>Delivery from 4 to 9 days |