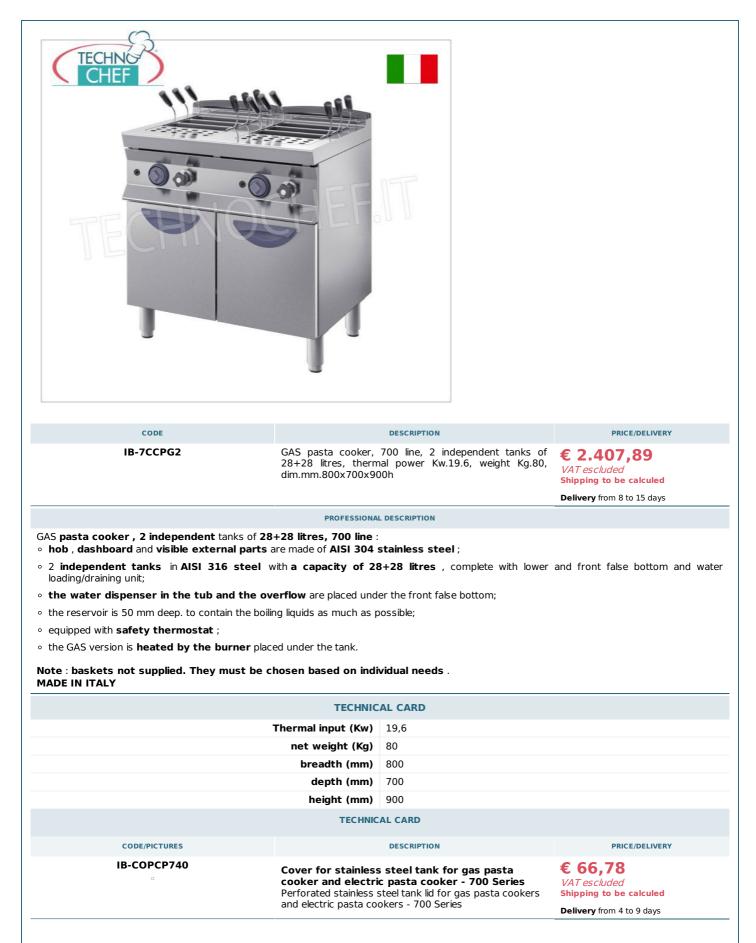

TECNOSERVICE'21 srl by Tinti Sergio Via Carlo Pisacane, 134 61032 Fano (PU) Italy P.IVA IT0200411413 Tel. +39 0721 805911 FAX +39 0721 809794 e-mail: staff@technochef.it www.technochef.it www.technochef.eu

Services and Technologies for professional catering since 1973



| IB-7PROTCDX | Heat protection panel for gas pasta cooker and<br>electric pasta cooker - 700 Series<br>Right side heat protection panel for gas pasta cookers<br>and electric pasta cookers - 700 Series                | € 66,78<br>VAT escluded<br>Shipping to be calculed<br>Delivery from 4 to 9 days  |
|-------------|----------------------------------------------------------------------------------------------------------------------------------------------------------------------------------------------------------|----------------------------------------------------------------------------------|
| IB-7PROTCSX | Heat protection panel for gas pasta cooker and<br>electric pasta cooker - 700 Series<br>Left side heat protection panel for gas pasta cookers<br>and electric pasta cookers - 700