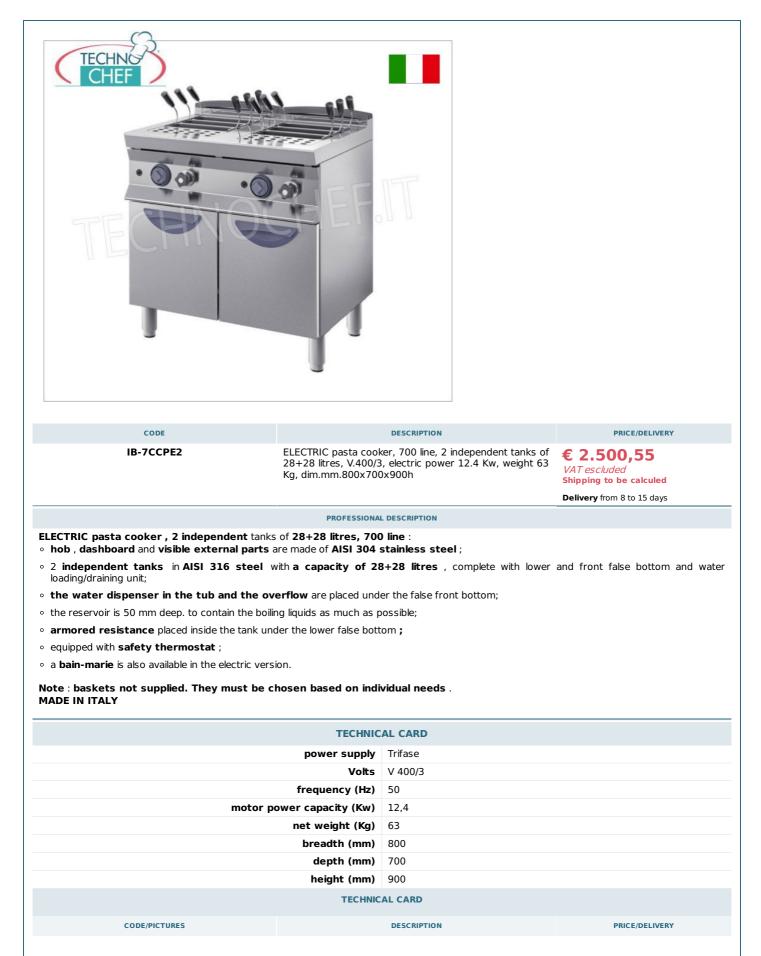

Services and Technologies for professional catering since 1973

| <b>IB-COPCP740</b><br>° | <b>Cover for stainless steel tank for gas pasta</b><br><b>cooker and electric pasta cooker - 700 Series</b><br>Perforated stainless steel tank lid for gas pasta cookers<br>and electric pasta cookers - 700 Series | € 66,78<br>VAT escluded<br>Shipping to be calculed<br>Delivery from 4 to 9 days  |
|-------------------------|---------------------------------------------------------------------------------------------------------------------------------------------------------------------------------------------------------------------|----------------------------------------------------------------------------------|
| IB-7PROTCDX<br>□        | Heat protection panel for gas pasta cooker and<br>electric pasta cooker - 700 Series<br>Right side heat protection panel for gas pasta cookers<br>and electric pasta cookers - 700 Series                           | € 66,78<br>VAT escluded<br>Shipping to be calculed<br>Delivery from 4 to 9 days  |
| IB-7PROTCSX             | Heat protection panel for gas pasta cooker and<br>electric pasta cooker - 700 Series<br>Left side heat protection panel for gas pasta cookers<br>and electric pasta cookers - 700 Series                            | € 66,78<br>VAT escluded<br>Shipping to be calculed<br>Delivery from 4 to 9 days  |
| IB-CCB643               | Pasta Cooker 1/6 - Right and Left - suitable for<br>700 Series - 900 Series<br>1/6 dx / sx basket dim.mm.140x140x210h for gas pasta<br>cooker and electric pasta cooker - 700 Series - 900<br>Series                | € 76,95<br>VAT escluded<br>Shipping to be calculed<br>Delivery from 4 to 9 days  |
| IB-CCB601               | 1/3 basket for pasta cooker - suitable for 700<br>Series - 900 Series<br>1/3 basket, dim.mm. 290x160x210h, for gas pasta<br>cookers and electric pasta cooker - 700 Series - 900<br>Series                          | € 97,67<br>VAT escluded<br>Shipping to be calculed<br>Delivery from 4 to 9 days  |
| IB-CCB658               | 2/3 basket for Pasta Cooker - suitable for 700<br>Series - 900 Series<br>2/3 basket, dim.mm. 290x290x210h, for gas pasta<br>cookers and electric pasta cooker - 700 Series - 900<br>Series                          | € 123,40<br>VAT escluded<br>Shipping to be calculed<br>Delivery from 4 to 9 days |