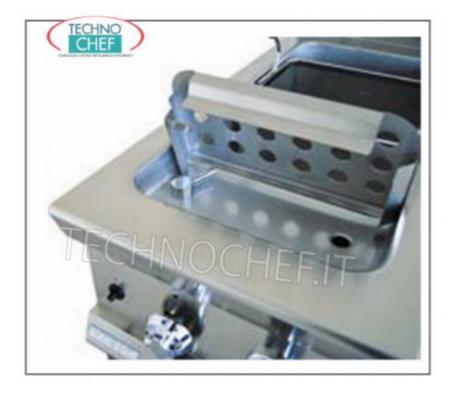

Services and Technologies for professional catering since 1973

| <b>IB-COPCP740</b><br>° | <b>Cover for stainless steel tank for gas pasta</b><br><b>cooker and electric pasta cooker - 700 Series</b><br>Perforated stainless steel tank lid for gas pasta cookers<br>and electric pasta cookers - 700 Series | € 66,78<br>VAT escluded<br>Shipping to be calculed<br>Delivery from 4 to 9 days  |
|-------------------------|---------------------------------------------------------------------------------------------------------------------------------------------------------------------------------------------------------------------|----------------------------------------------------------------------------------|
| IB-7PROTCDX<br>□        | Heat protection panel for gas pasta cooker and<br>electric pasta cooker - 700 Series<br>Right side heat protection panel for gas pasta cookers<br>and electric pasta cookers - 700 Series                           | € 66,78<br>VAT escluded<br>Shipping to be calculed<br>Delivery from 4 to 9 days  |
| IB-7PROTCSX             | Heat protection panel for gas pasta cooker and<br>electric pasta cooker - 700 Series<br>Left side heat protection panel for gas pasta cookers<br>and electric pasta cookers - 700 Series                            | € 66,78<br>VAT escluded<br>Shipping to be calculed<br>Delivery from 4 to 9 days  |
| IB-CCB643               | Pasta Cooker 1/6 - Right and Left - suitable for<br>700 Series - 900 Series<br>1/6 dx / sx basket dim.mm.140x140x210h for gas pasta<br>cooker and electric pasta cooker - 700 Series - 900<br>Series                | € 76,95<br>VAT escluded<br>Shipping to be calculed<br>Delivery from 4 to 9 days  |
| IB-CCB601               | 1/3 basket for pasta cooker - suitable for 700<br>Series - 900 Series<br>1/3 basket, dim.mm. 290x160x210h, for gas pasta<br>cookers and electric pasta cooker - 700 Series - 900<br>Series                          | € 97,67<br>VAT escluded<br>Shipping to be calculed<br>Delivery from 4 to 9 days  |
| IB-CCB658               | 2/3 basket for Pasta Cooker - suitable for 700<br>Series - 900 Series<br>2/3 basket, dim.mm. 290x290x210h, for gas pasta<br>cookers and electric pasta cooker - 700 Series - 900<br>Series                          | € 123,40<br>VAT escluded<br>Shipping to be calculed<br>Delivery from 4 to 9 days |