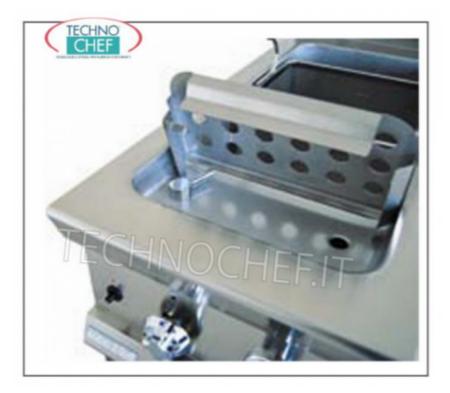

Services and Technologies for professional catering since 1973

| IB-9PROTCSX | TECHNOCHEF - Heat protection panel for gas<br>pasta cooker and electric pasta cooker - 900<br>Series<br>Left side heat protection panel, for gas pasta cookers<br>and electric pasta cooker - INOX BIM, 900 Series | € 72,99<br>VAT escluded<br>Shipping to be calculed<br>Delivery from 4 to 9 days  |
|-------------|--------------------------------------------------------------------------------------------------------------------------------------------------------------------------------------------------------------------|----------------------------------------------------------------------------------|
| IB-COPCP940 | Perforated stainless steel tank lid for gas pasta<br>cookers and electric pasta cooker - 900 Series<br>Perforated stainless steel tank lid, for gas pasta cookers<br>and electric pasta cooker - 900 Series        | € 74,69<br>VAT escluded<br>Shipping to be calculed<br>Delivery                   |
| IB-CCB643   | Pasta Cooker 1/6 - Right and Left - suitable for<br>700 Series - 900 Series<br>1/6 dx / sx basket dim.mm.140x140x210h for gas pasta<br>cooker and electric pasta cooker - 700 Series - 900<br>Series               | € 76,95<br>VAT escluded<br>Shipping to be calculed<br>Delivery from 4 to 9 days  |
| IB-CCB601   | <b>1/3 basket for pasta cooker - suitable for 700</b><br><b>Series - 900 Series</b><br>1/3 basket, dim.mm. 290x160x210h, for gas pasta<br>cookers and electric pasta cooker - 700 Series - 900<br>Series           | € 97,67<br>VAT escluded<br>Shipping to be calculed<br>Delivery from 4 to 9 days  |
| IB-ССВ600   | <b>1/2 Basket for Pasta Cooker - Suitable for 900</b><br><b>Series</b><br>Basket 1/2, dim.mm.290x240x210h, for gas pasta<br>cooker and electric pasta cooker - 900 Series                                          | € 119,49<br>VAT escluded<br>Shipping to be calculed<br>Delivery from 4 to 9 days |
| IB-CCB658   | 2/3 basket for Pasta Cooker - suitable for 700<br>Series - 900 Series<br>2/3 basket, dim.mm. 290x290x210h, for gas pasta<br>cookers and electric pasta cooker - 700 Series - 900<br>Series                         | € 123,40<br>VAT escluded<br>Shipping to be calculed<br>Delivery from 4 to 9 days |
| IB-CCB606   | <b>Pasta Cooker 1/1 Full Bowl - 900 Series</b><br>Large 1/1 basket, dim.mm.290x480x210h, for gas pasta<br>cookers and electric pasta cooker - 900 Series                                                           | € 174,46<br>VAT escluded<br>Shipping to be calculed<br>Delivery from 4 to 9 days |